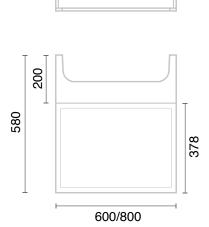

TECHNICAL DATA SHEET

Range: Livello Furniture

Type: Wall Mounted Unit

Code: VL01 VL02

Version/Date: v1 06/25

<u>Guarantee/Aftercare:</u> During installation extra care must be taken to avoid damaging the fittings. We provide a guarantee against faulty manufacture or materials (excluding serviceable parts), providing they have been installed, cared for and used in accordance with our instructions and good plumbing practice. All products installed in a commercial environment carry a 12 month guarantee. We cannot be held responsible for the use of incorrect dimensions shown for first fix without the actual products on site.