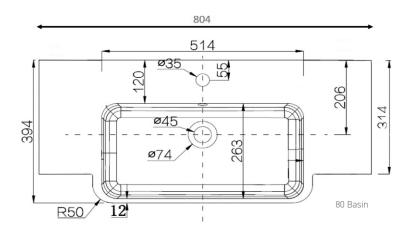

TECHNICAL DATA SHEET

Range: Livello Furniture

Type: Wall Mounted Unit

Code: VL01 VL02

Version/Date: v1 06/25

<u>Guarantee/Aftercare:</u> During installation extra care must be taken to avoid damaging the fittings. We provide a guarantee against faulty manufacture or materials (excluding serviceable parts), providing they have been installed, cared for and used in accordance with our instructions and good plumbing practice. All products installed in a commercial environment carry a 12 month guarantee. We cannot be held responsible for the use of incorrect dimensions shown for first fix without the actual products on site.