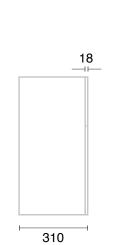

TECHNICAL DATA SHEET

Range: Livello Furniture

Type: Wall Mounted Unit

Code: VL01 VL02

Version/Date: v1 06/25

<u>Guarantee/Aftercare:</u> During installation extra care must be taken to avoid damaging the fittings. We provide a guarantee against faulty manufacture or materials (excluding serviceable parts), providing they have been installed, cared for and used in accordance with our instructions and good plumbing practice. All products installed in a commercial environment carry a 12 month guarantee. We cannot be held responsible for the use of incorrect dimensions shown for first fix without the actual products on site.