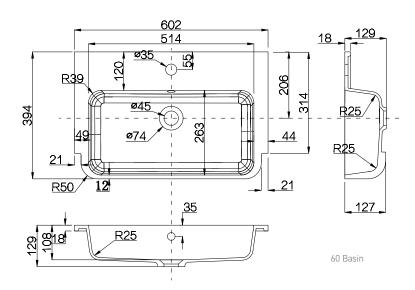

TECHNICAL DATA SHEET

Range: Livello Furniture

Type: Wall Mounted Unit

Code: VL01 VL02

Version/Date: v1 06/25

<u>Guarantee/Aftercare:</u> During installation extra care must be taken to avoid damaging the fittings. We provide a guarantee against faulty manufacture or materials (excluding serviceable parts), providing they have been installed, cared for and used in accordance with our instructions and good plumbing practice. All products installed in a commercial environment carry a 12 month guarantee. We cannot be held responsible for the use of incorrect dimensions shown for first fix without the actual products on site.