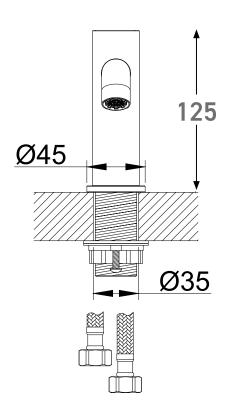

TECHNICAL DATA SHEET

Range: Brassware

Type: Marble Basin Mono Mixer

Code: MB001 MB002 MB003 MB004 MB005

Version/Date: v1 02/25