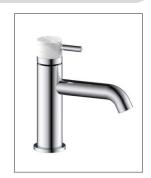

TECHNICAL DATA SHEET

Range: Brassware

Type: Marble Basin Mono Mixer

Code: MB001 MB002 MB003 MB004 MB005

Version/Date: v1 02/25