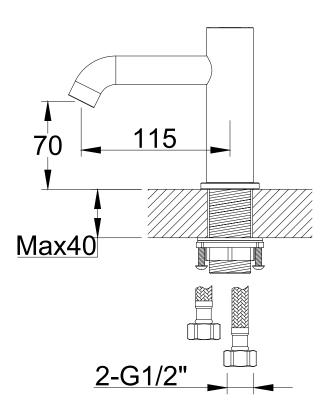

TECHNICAL DATA SHEET

Range: Brassware

Type: Marble Basin Mono Mixer

Code: MB001 MB002 MB003 MB004 MB005

Version/Date: v1 02/25