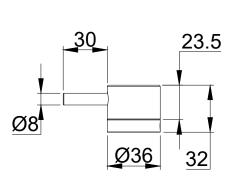

TECHNICAL DATA SHEET

Range: Brassware

Type: Marble Basin Mono Mixer

Code: MB001 MB002 MB003 MB004 MB005

Version/Date: v1 02/25