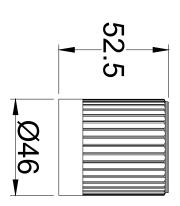

TECHNICAL DATA SHEET

Range: Brassware

Type: Groove Fluted Wall Mounted Basin Mixer

Code: GF004 GF035 GF055 GF045 GF074

Version/Date: v1 01/25