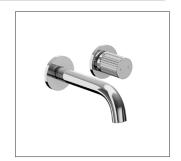

TECHNICAL DATA SHEET

Range: Brassware

Type: Groove Fluted Wall Mounted Basin Mixer

Code: GF004 GF035 GF055 GF045 GF074

Version/Date: v1 01/25