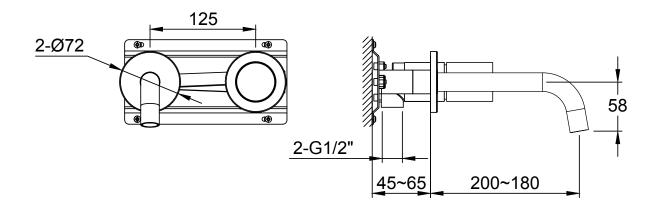

TECHNICAL DATA SHEET

Range: Brassware

Type: Groove Fluted Wall Mounted Basin Mixer

Code: GF004 GF035 GF055 GF045 GF074

Version/Date: v1 01/25