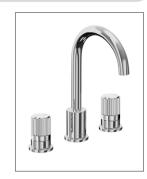

TECHNICAL DATA SHEET

Range: Brassware

Type: Groove Fluted Bath Basin Mixer

Code: GF003 GF034 GF054 GF044 GF074

Version/Date: v1 01/25