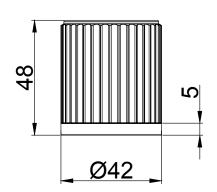

TECHNICAL DATA SHEET

Range: Brassware

Type: Groove Fluted Bath Basin Mixer

Code: GF003 GF034 GF054 GF044 GF074

Version/Date: v1 01/25