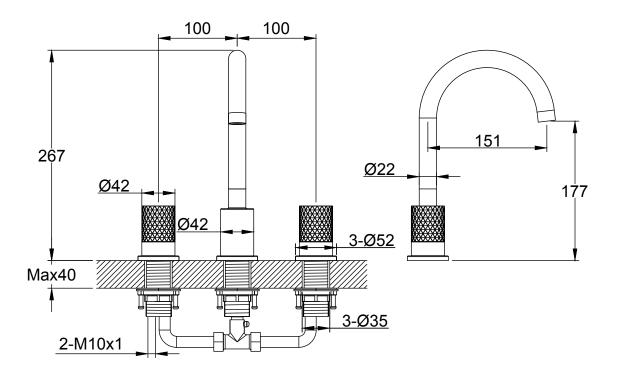

TECHNICAL DATA SHEET

Range: Brassware

Type: Groove Fluted Bath Basin Mixer

Code: GF003 GF034 GF054 GF044 GF074

Version/Date: v1 01/25