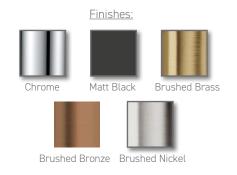

TECHNICAL DATA SHEET

Range: Brassware

Type: Groove Fluted Bath Basin Mixer

Code: GF003 GF034 GF054 GF044 GF074

Version/Date: v1 01/25