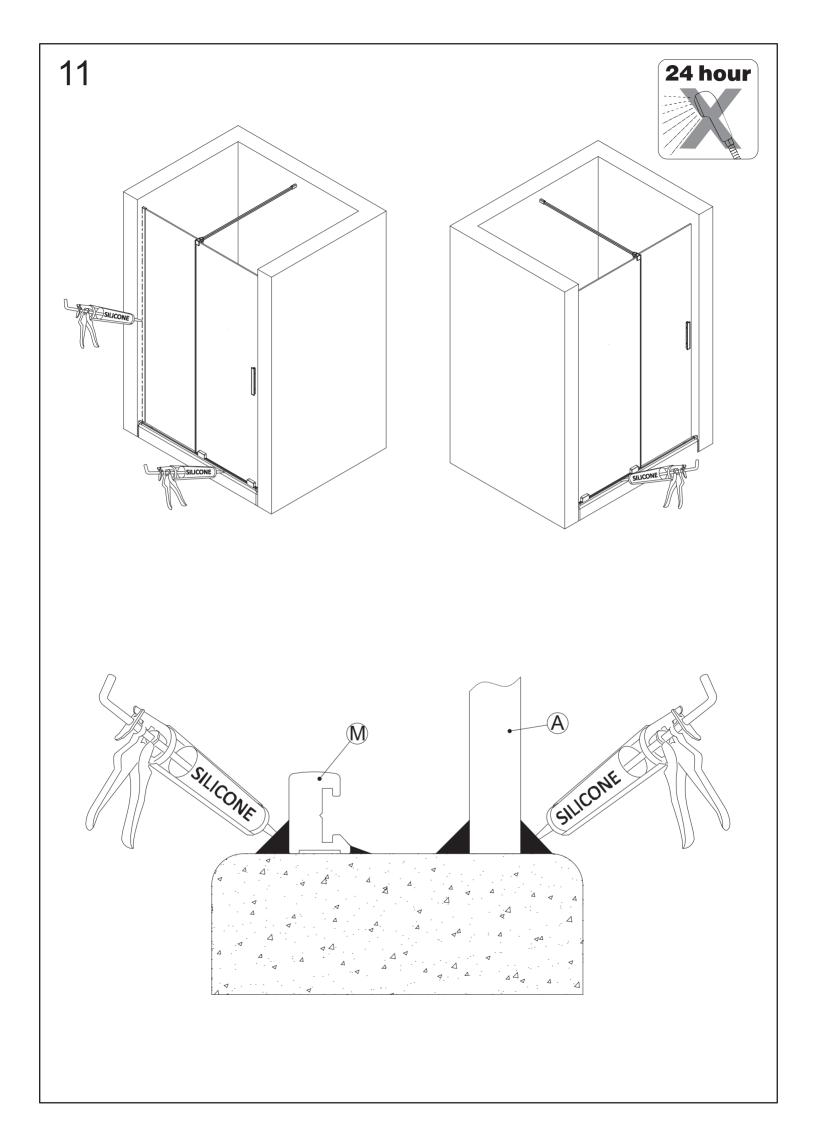

g to all sides and edges of the glass.

## Note: Safety glass cannot be re-worked

Please read these instructions carefully before start of installation

Special care should be taken when drilling walls to avoid hidden pipes or electrical cables Note: This product is heavy and may require two people to install.

## Aftercare instructions

After use, your shower should be cleaned with soap and water. This is particularly important in hard water areas where insoluble lime salts may be deposited and allowed to build up. Cleaners of a gritty or abrasive nature should not be used. Care should be taken to avoid contact with strong chemicals such as organic solvents and strippers.

Please keep these instructions for aftercare and customer service details



## **Assembly Drawing**