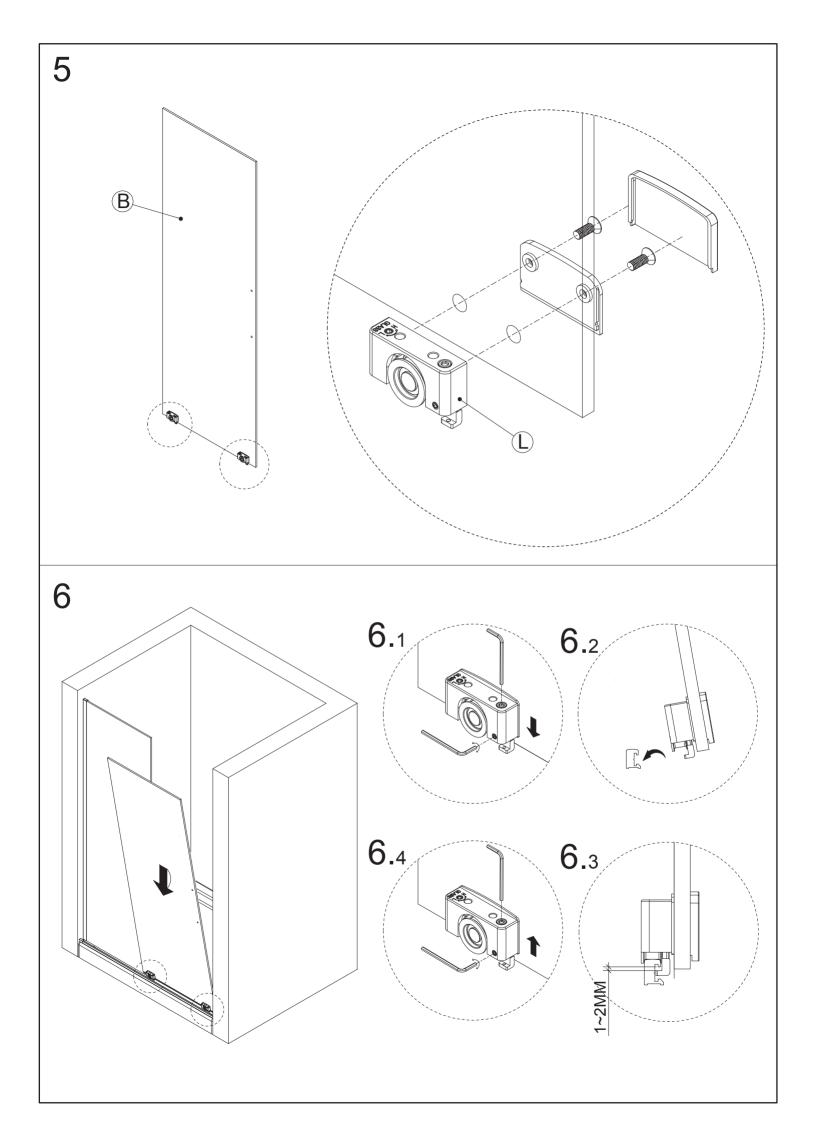

loading to all sides and edges of the glass.

## Note: Safety glass cannot be re-worked

Please read these instructions carefully before start of installation

Special care should be taken when drilling walls to avoid hidden pipes or electrical cables Note: This product is heavy and may require two people to install.

## Aftercare instructions

After use, your shower should be cleaned with soap and water. This is particularly important in hard water areas where insoluble lime salts may be deposited and allowed to build up. Cleaners of a gritty or abrasive nature should not be used. Care should be taken to avoid contact with strong chemicals such as organic solvents and strippers.

Please keep these instructions for aftercare and customer service details



## **Assembly Drawing**