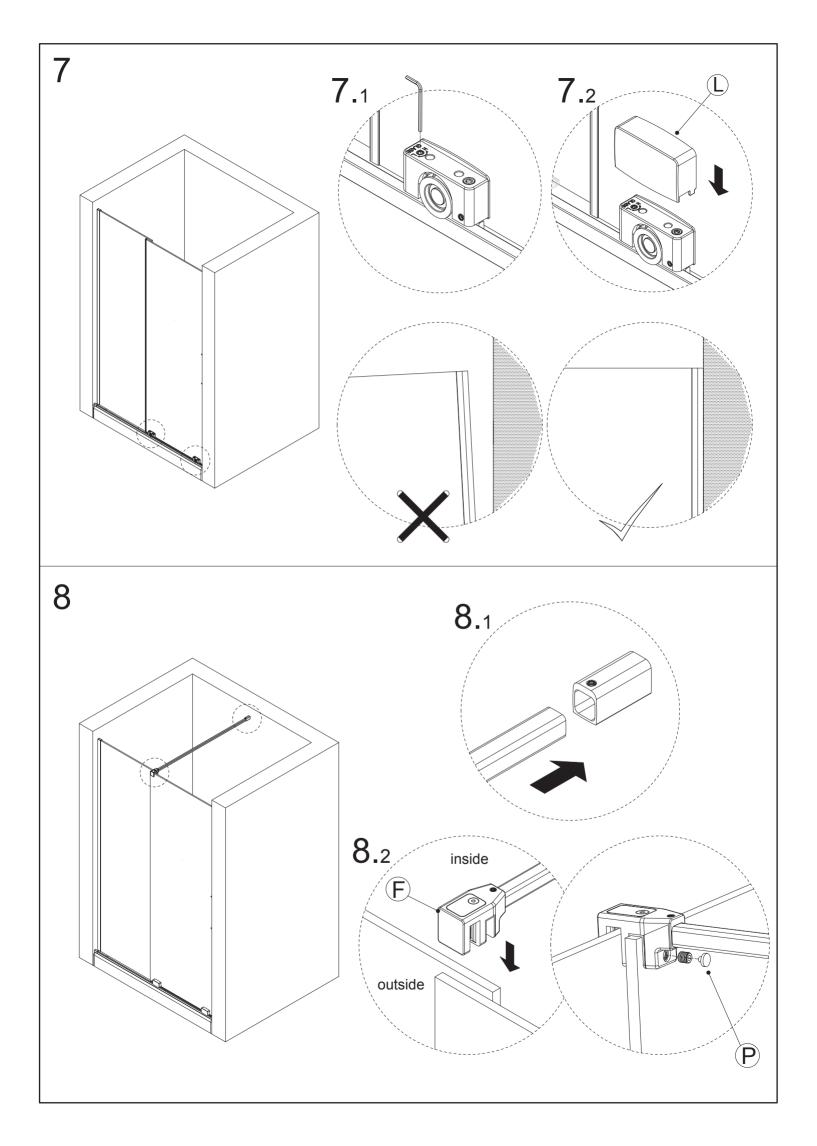

ading to all sides and edges of the glass.

## Note: Safety glass cannot be re-worked

Please read these instructions carefully before start of installation

Special care should be taken when drilling walls to avoid hidden pipes or electrical cables Note: This product is heavy and may require two people to install.

## Aftercare instructions

After use, your shower should be cleaned with soap and water. This is particularly important in hard water areas where insoluble lime salts may be deposited and allowed to build up. Cleaners of a gritty or abrasive nature should not be used. Care should be taken to avoid contact with strong chemicals such as organic solvents and strippers.

Please keep these instructions for aftercare and customer service details



## **Assembly Drawing**