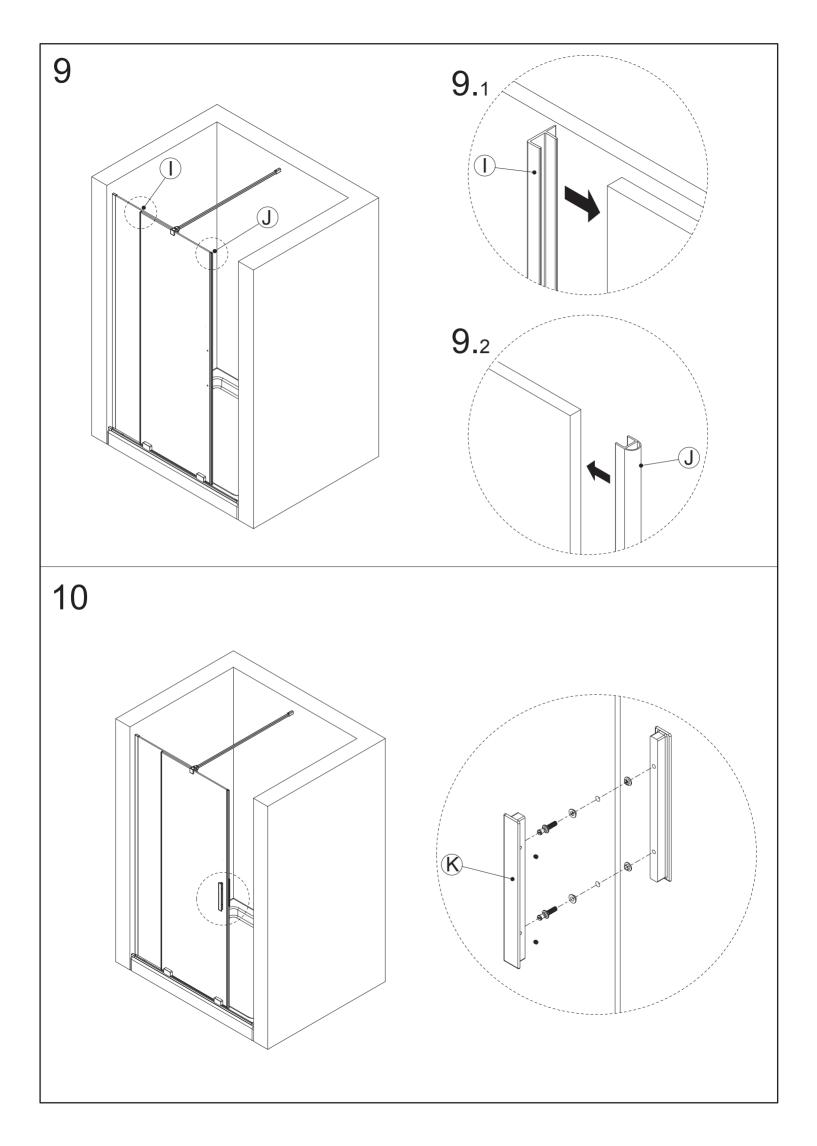

ing to all sides and edges of the glass.

## Note: Safety glass cannot be re-worked

Please read these instructions carefully before start of installation

Special care should be taken when drilling walls to avoid hidden pipes or electrical cables Note: This product is heavy and may require two people to install.

## Aftercare instructions

After use, your shower should be cleaned with soap and water. This is particularly important in hard water areas where insoluble lime salts may be deposited and allowed to build up. Cleaners of a gritty or abrasive nature should not be used. Care should be taken to avoid contact with strong chemicals such as organic solvents and strippers.

Please keep these instructions for aftercare and customer service details



## **Assembly Drawing**