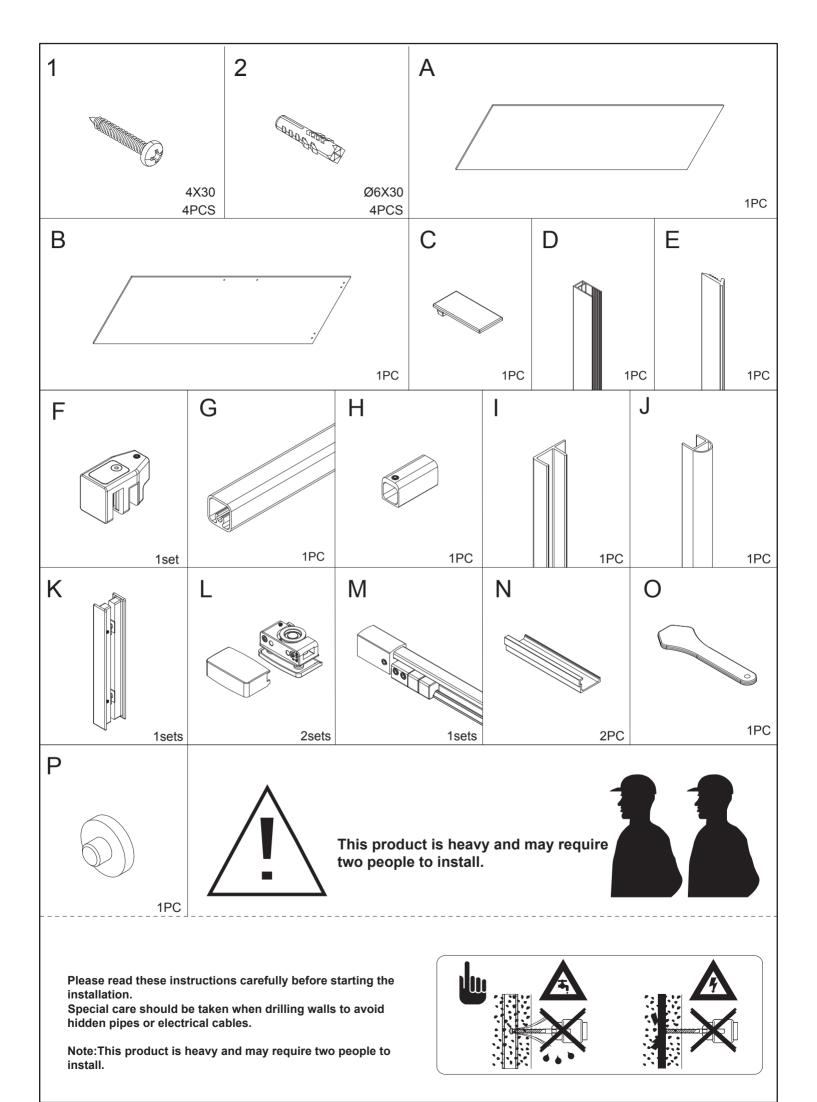

## Note: Safety glass cannot be re-worked

Please read these instructions carefully before start of installation

Special care should be taken when drilling walls to avoid hidden pipes or electrical cables Note: This product is heavy and may require two people to install.