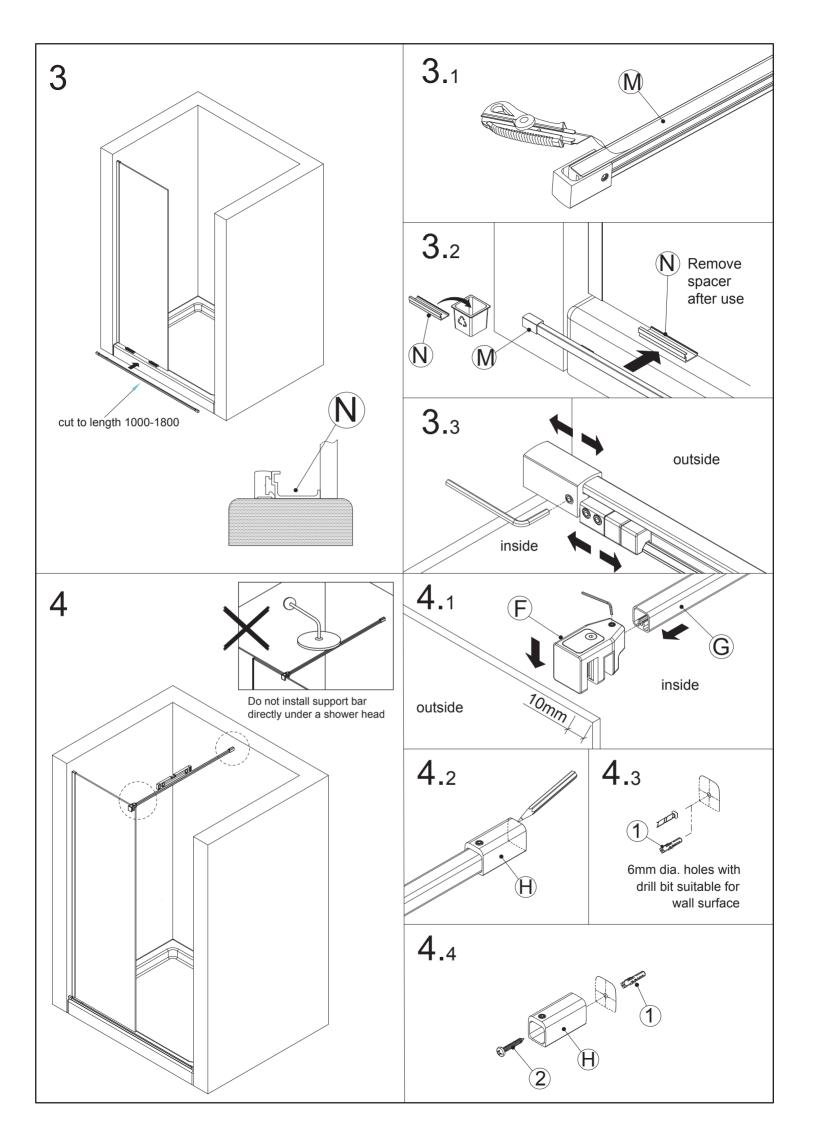

k loading to all sides and edges of the glass.

## Note: Safety glass cannot be re-worked

Please read these instructions carefully before start of installation

Special care should be taken when drilling walls to avoid hidden pipes or electrical cables Note: This product is heavy and may require two people to install.

## Aftercare instructions

After use, your shower should be cleaned with soap and water. This is particularly important in hard water areas where insoluble lime salts may be deposited and allowed to build up. Cleaners of a gritty or abrasive nature should not be used. Care should be taken to avoid contact with strong chemicals such as organic solvents and strippers.

Please keep these instructions for aftercare and customer service details



## **Assembly Drawing**