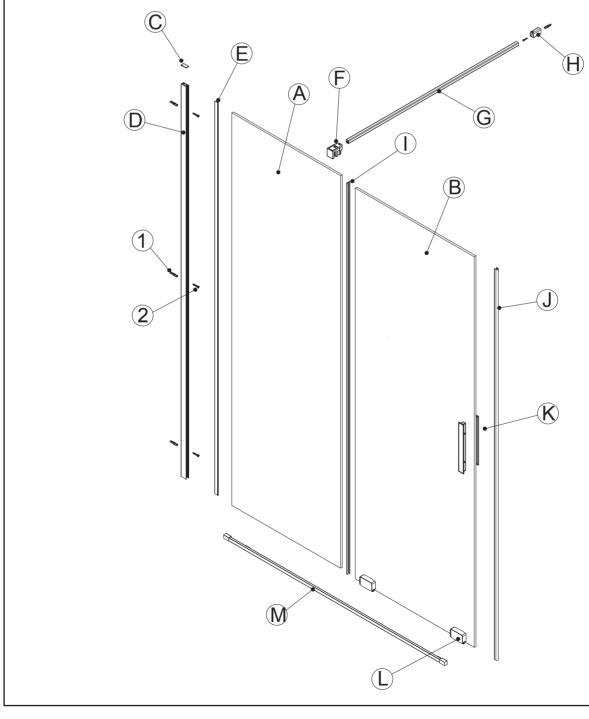

d shock loading to all sides and edges of the glass.

## Note: Safety glass cannot be re-worked

Please read these instructions carefully before start of installation

Special care should be taken when drilling walls to avoid hidden pipes or electrical cables Note: This product is heavy and may require two people to install.

## Aftercare instructions

After use, your shower should be cleaned with soap and water. This is particularly important in hard water areas where insoluble lime salts may be deposited and allowed to build up. Cleaners of a gritty or abrasive nature should not be used. Care should be taken to avoid contact with strong chemicals such as organic solvents and strippers.

Please keep these instructions for aftercare and customer service details



## **Assembly Drawing**