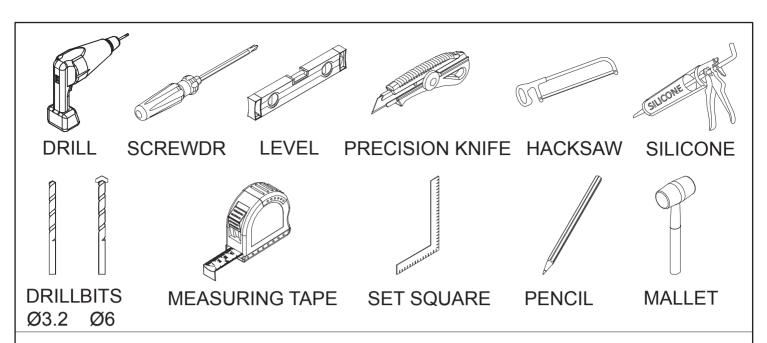

## Note: Safety glass cannot be re-worked

Please read these instructions carefully before start of installation

Special care should be taken when drilling walls to avoid hidden pipes or electrical cables Note: This product is heavy and may require two people to install.