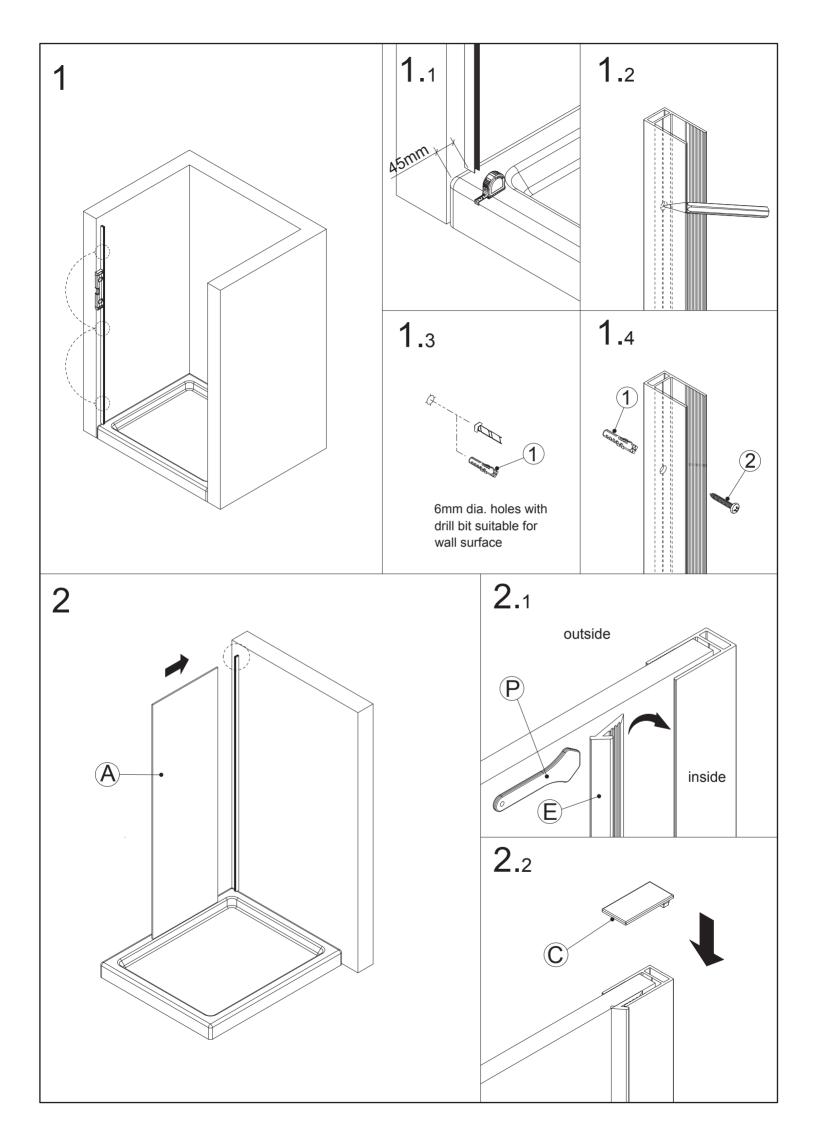

ock loading to all sides and edges of the glass.

## Note: Safety glass cannot be re-worked

Please read these instructions carefully before start of installation

Special care should be taken when drilling walls to avoid hidden pipes or electrical cables Note: This product is heavy and may require two people to install.

## Aftercare instructions

After use, your shower should be cleaned with soap and water. This is particularly important in hard water areas where insoluble lime salts may be deposited and allowed to build up. Cleaners of a gritty or abrasive nature should not be used. Care should be taken to avoid contact with strong chemicals such as organic solvents and strippers.

Please keep these instructions for aftercare and customer service details



## **Assembly Drawing**