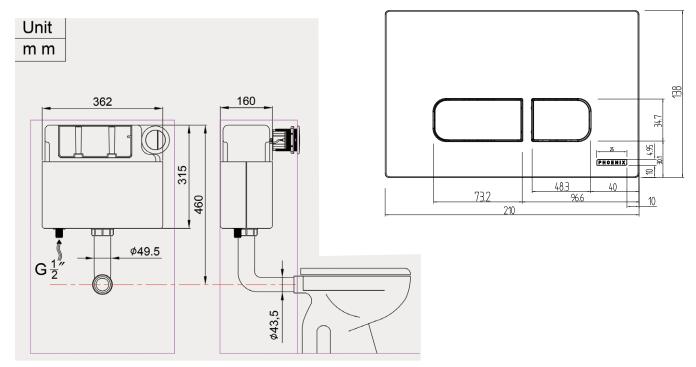

TECHNICAL DATA SHEET

Range: Sanitaryware

Type: Identity BTW Pack

Code: IT092

Version/Date: v2 06/25







## Information:

Guarantee/Aftercare: During installation extra care must be taken to avoid damaging the fittings. We provide a guarantee against faulty manufacture or materials (excluding serviceable parts), providing they have been installed, cared for and used in accordance with our instructions and good plumbing practice. All products installed in a commercial environment carry a 12 month guarantee. We cannot be held responsible for the use of incorrect dimensions shown for first fix without the actual products on site.

In line with the CE standards for this type of product, there may be a manufacturers tolerance of approximately +/- 2% on the overall dimensions and finish on these products. As per our terms and conditions of guarantee, we cannot be held responsible for the use of d