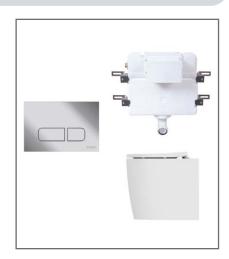

TECHNICAL DATA SHEET

Range: Sanitaryware

Type: Identity BTW Pack

Code: IT092

Version/Date: v2 06/25







## Information:

Guarantee/Aftercare: During installation extra care must be taken to avoid damaging the fittings. We provide a guarantee against faulty manufacture or materials (excluding serviceable parts), providing they have been installed, cared for and used in accordance with our instructions and good plumbing practice. All products installed in a commercial environment carry a 12 month guarantee. We cannot be held responsible for the use of incorrect dimensions shown for first fix without the actual products on site.

In line with the CE standards for this type of product, there may be a manufacturers tolerance of approximately +/- 2% on the overall dimensions and finish on these products. As per our terms and conditions of guarantee, we cannot be held responsible for the use of