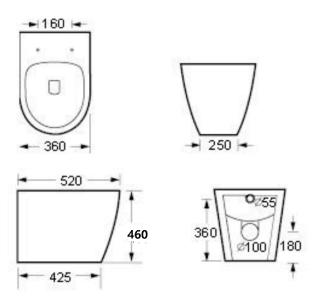

TECHNICAL DATA SHEET

Range: Sanitaryware

Type: Identity BTW Pack

Code: IT092

Version/Date: v2 06/25







## Information:

Guarantee/Aftercare: During installation extra care must be taken to avoid damaging the fittings. We provide a guarantee against faulty manufacture or materials (excluding serviceable parts), providing they have been installed, cared for and used in accordance with our instructions and good plumbing practice. All products installed in a commercial environment carry a 12 month guarantee. We cannot be held responsible for the use of incorrect dimensions shown for first fix without the actual products on site.

In line with the CE standards for this type of product, there may be a manufacturers tolerance of approximately +/- 2% on the overall dimensions and finish on these products. As per our terms and conditions of guarantee, we cannot be held responsible for the use