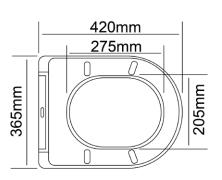

TECHNICAL DATA SHEET

Range: Sanitaryware

Type: Identity WC Wall Hung Pack

Code: IT090

Version/Date: v2 03/25

White Ceramic

Tel: 0113 201 2260 Email: sales@phoenix-uk.com Web: www.phoenix-uk.com

TECHNICAL DATA SHEET

Range: Sanitaryware

Type: Identity WC Wall Hung Pack

Code: IT090

Version/Date: v2 03/25