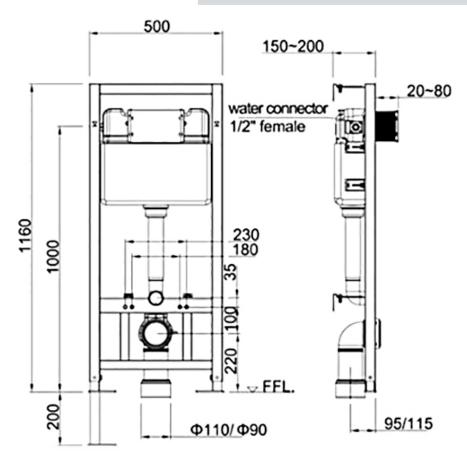

In line with the CE standards for this type of product, there may be a manufacturers tolerance of approximately +/- 2% on the overall dimensions and finish on these products. As per our terms and conditions of guarantee, we cannot be held responsible for the use of dimensions shown for first fix without the actual products on site. All dimensions stated are nominal and are subject to manufacturing tolerances.