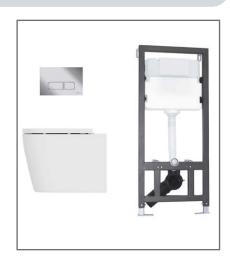

TECHNICAL DATA SHEET

Range: Sanitaryware

Type: Identity WC Wall Hung Pack

Code: IT090

Version/Date: v2 03/25

White Ceramic

Tel: 0113 201 2260 Email: sales@phoenix-uk.com Web: www.phoenix-uk.com

TECHNICAL DATA SHEET

Range: Sanitaryware

Type: Identity WC Wall Hung Pack

Code: IT090

Version/Date: v2 03/25