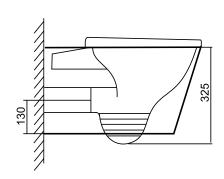

TECHNICAL DATA SHEET

Range: Sanitaryware

Type: Identity WC Wall Hung Pack

Code: IT090

Version/Date: v2 03/25

White Ceramic

Tel: 0113 201 2260 Email: sales@phoenix-uk.com Web: www.phoenix-uk.com

TECHNICAL DATA SHEET

Range: Sanitaryware

Type: Identity WC Wall Hung Pack

Code: IT090

Version/Date: v2 03/25