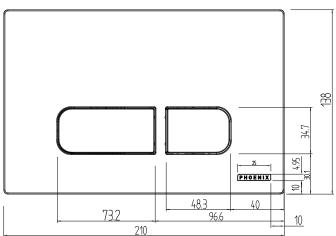

In line with the CE standards for this type of product, there may be a manufacturers tolerance of approximately +/- 2% on the overall dimensions and finish on these products. As per our terms and conditions of guarantee, we cannot be held responsible for the use of dimensions shown for first fix without the actual products on site. All dimensions stated are nominal and are subject to manufacturing tolerances.