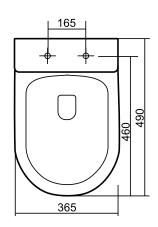

In line with the CE standards for this type of product, there may be a manufacturers tolerance of approximately +/- 2% on the overall dimensions and finish on these products. As per our terms and conditions of guarantee, we cannot be held responsible for the use of dimensions shown for first fix without the actual products on site. All dimensions stated are nominal and are subject to manufacturing tolerances.