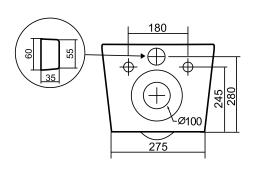

TECHNICAL DATA SHEET

Range: Sanitaryware

Type: Identity WC Wall Hung Pack

Code: IT090

Version/Date: v2 03/25

White Ceramic

Tel: 0113 201 2260 Email: sales@phoenix-uk.com Web: www.phoenix-uk.com

TECHNICAL DATA SHEET

Range: Sanitaryware

Type: Identity WC Wall Hung Pack

Code: IT090

Version/Date: v2 03/25