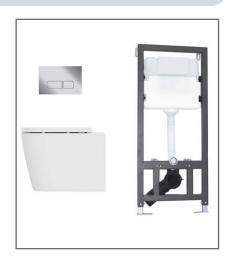

TECHNICAL DATA SHEET

Range: Sanitaryware

Type: Identity WC Wall Hung Pack

Code: IT090

Version/Date: v2 03/25

White Ceramic

Tel: 0113 201 2260 Email: sales@phoenix-uk.com Web: www.phoenix-uk.com

TECHNICAL DATA SHEET

Range: Sanitaryware

Type: Identity WC Wall Hung Pack

Code: IT090

Version/Date: v2 03/25