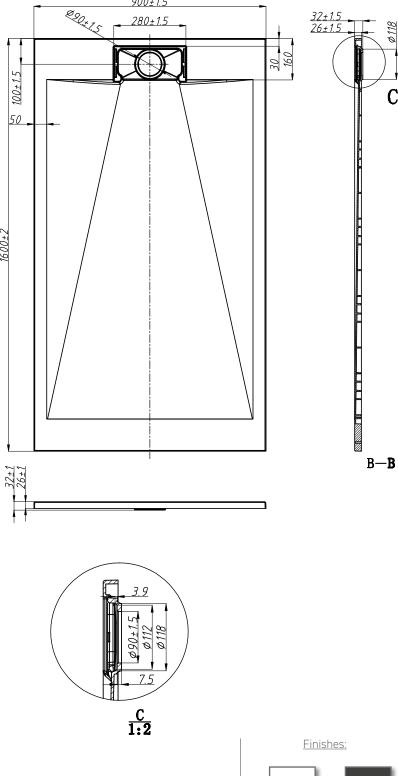

| THE RETAIL BRAND     | Range:        | Shower Trays |
|----------------------|---------------|--------------|
|                      | Туре:         | X-Slate      |
|                      | Code:         | XSR169 W + B |
| TECHNICAL DATA SHEET | Version/Date: | v1 03/25     |

900±1.5

Guarantee/Aftercare: During installation extra care must be taken to avoid damaging the fittings. We provide a guarantee against faulty manufacture or materials (excluding serviceable parts), providing they have been installed, cared for and used in accordance with our instructions and good plumbing practice. We recommend that all brassware is installed to allow access to serviceable parts as we cannot accept responsibility in the event that access is required. White Black