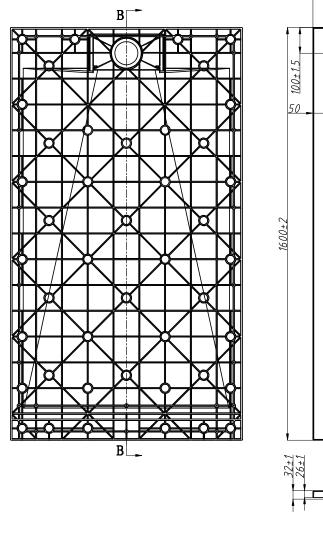

| THE RETAIL BRAND     | Range:        | Shower Trays |
|----------------------|---------------|--------------|
|                      | Туре:         | X-Slate      |
|                      | Code:         | XSR169 W + B |
| TECHNICAL DATA SHEET | Version/Date: | v1 03/25     |

900±1.5

Guarantee/Aftercare: During installation extra care must be taken to avoid damaging the fittings. We provide a guarantee against faulty manufacture or materials (excluding serviceable parts), providing they have been installed, cared for and used in accordance with our instructions and good plumbing practice. We recommend that all brassware is installed to allow access to serviceable parts as we cannot accept responsibility in the event that access is required. White Black