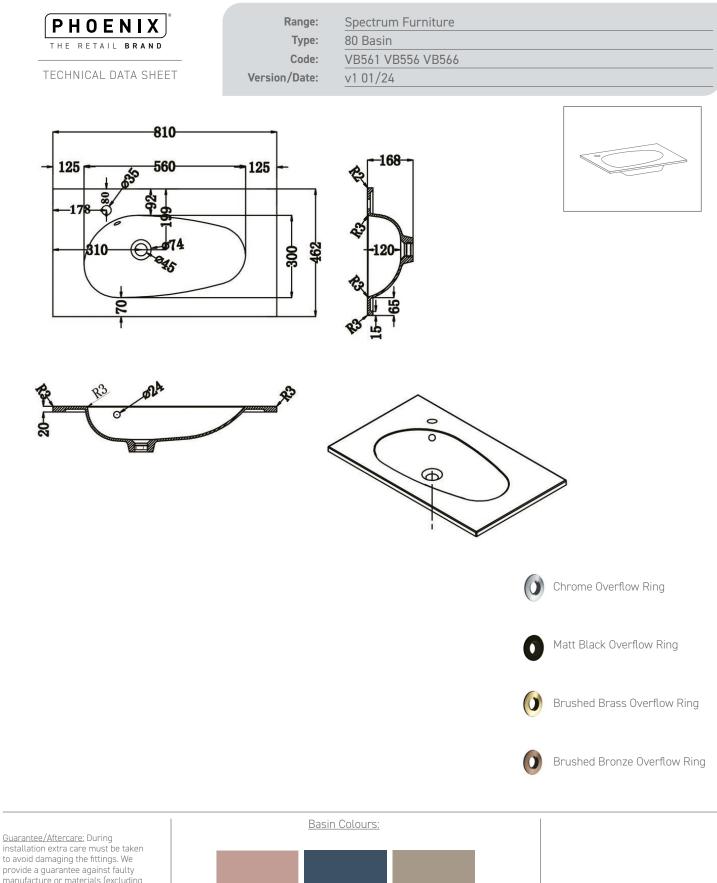

> Phoenix Whirlpools Ltd. Unit 8, Leeds 27 Industrial Estate, Bruntcliffe Ave. Morley, Leeds LS27 OLL Tel: 0113 201 2260 Email: sales@phoenix-uk.com Web: www.phoenix-uk.com

Stone Matt

(SM)

Matt Parisian Blue

(PB)

Matt Antique Rose

(AR)

Notes: Drawings may not be to scale. All dimensions in mm unless otherwise stated. Information correct at time of printing but subject to change at any time.