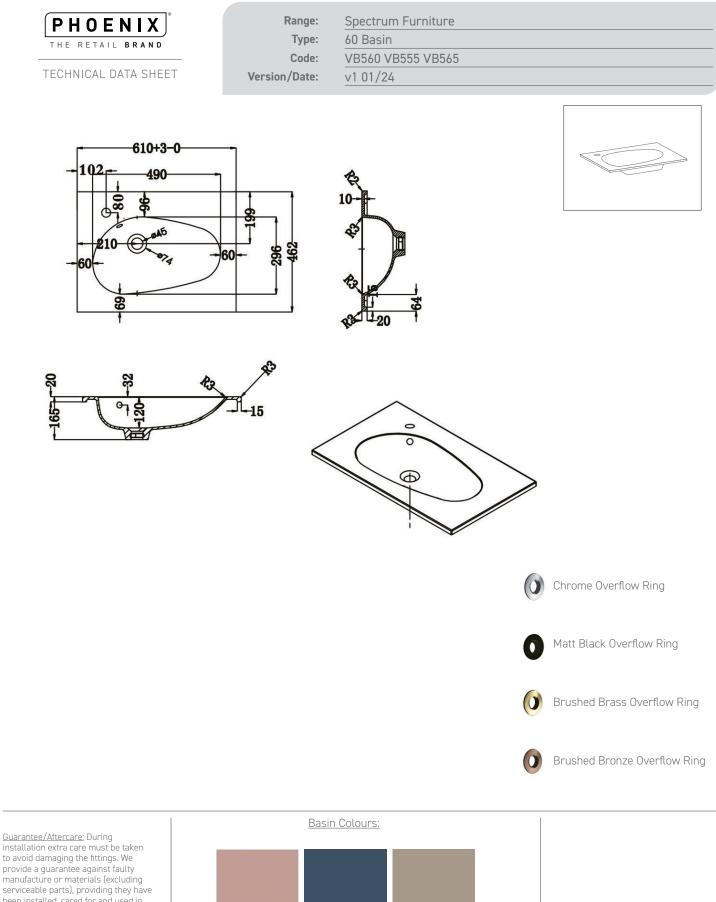

> Phoenix Whirlpools Ltd. Unit 8, Leeds 27 Industrial Estate, Bruntcliffe Ave. Morley, Leeds LS27 OLL Tel: 0113 201 2260 Email: sales@phoenix-uk.com Web: www.phoenix-uk.com

Stone Matt

(SM)

Matt Parisian Blue

(PB)

Matt Antique Rose

(AR)

Notes: Drawings may not be to scale. All dimensions in mm unless otherwise stated. Information correct at time of printing but subject to change at any time.