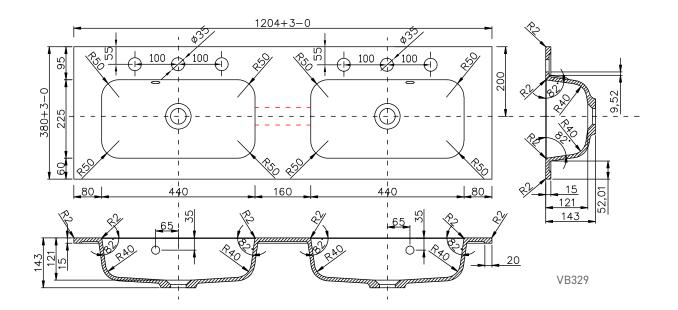

| <b>PHOENIX</b> <sup>°</sup> | Range:        | Furniture               |
|-----------------------------|---------------|-------------------------|
| THE RETAIL BRAND            | Туре:         | Lune 3 Hole Basin       |
|                             | Code:         | VB325 VB326 VB327 VB329 |
| TECHNICAL DATA SHEET        | Version/Date: | v1 01/24                |