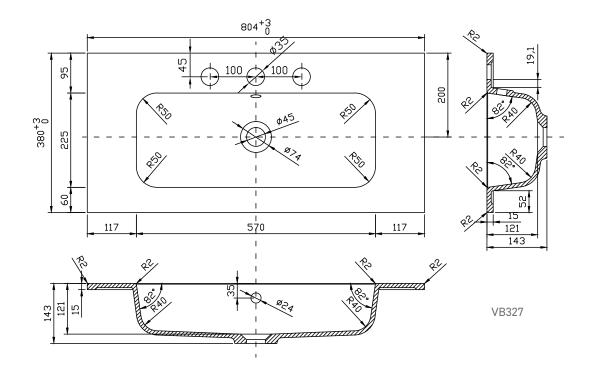

| <b>PHOENIX</b> <sup>°</sup> | Range:        | Furniture               |
|-----------------------------|---------------|-------------------------|
| THE RETAIL BRAND            | Туре:         | Lune 3 Hole Basin       |
|                             | Code:         | VB325 VB326 VB327 VB329 |
| TECHNICAL DATA SHEET        | Version/Date: | v1 01/24                |