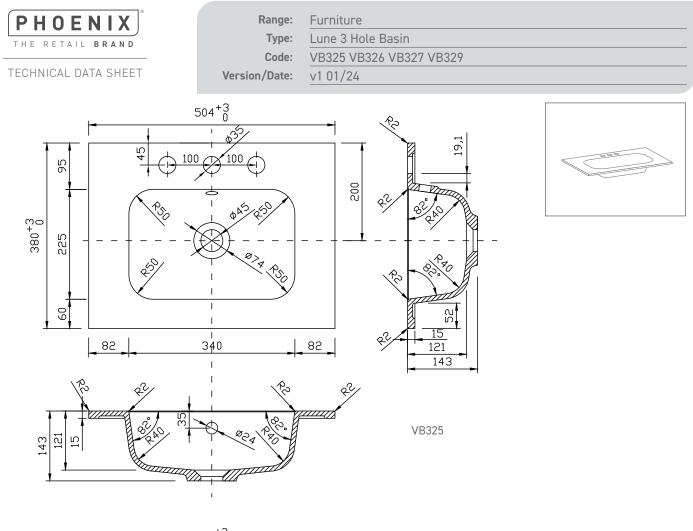

| <b>PHOENIX</b> <sup>°</sup> | Range:        | Furniture               |
|-----------------------------|---------------|-------------------------|
| THE RETAIL BRAND            | Туре:         | Lune 3 Hole Basin       |
|                             | Code:         | VB325 VB326 VB327 VB329 |
| TECHNICAL DATA SHEET        | Version/Date: | v1 01/24                |