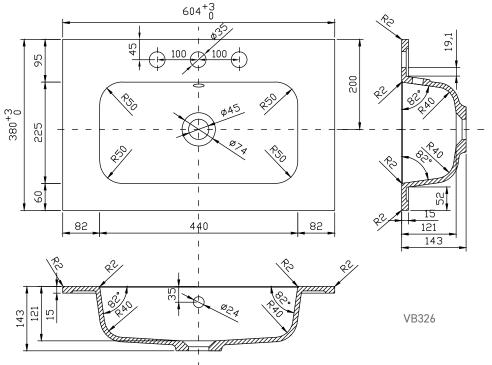

| <b>PHOENIX</b> <sup>°</sup> | Range:        | Furniture               |
|-----------------------------|---------------|-------------------------|
| THE RETAIL BRAND            | Туре:         | Lune 3 Hole Basin       |
|                             | Code:         | VB325 VB326 VB327 VB329 |
| TECHNICAL DATA SHEET        | Version/Date: | v1 01/24                |