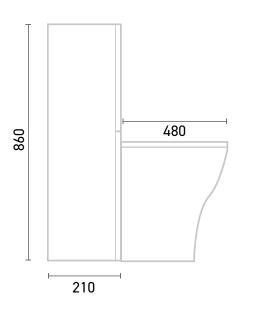

TECHNICAL DATA SHEET

Range: Spectrum Furniture

Type: BTW Unit & Sima WC

SWC50MW SWC50SMW SWWC50SMW

Version/Date: v1 01/24

860

Code:

WC Unit supplied with Slim Sandwich or Slim Wrapover Seat