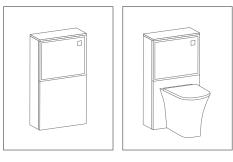

TECHNICAL DATA SHEET

Range: Spectrum Furniture

Type: BTW Unit & Sima WC

SWC50MW SWC50SMW SWWC50SMW

Version/Date: v1 01/24

860

Code:

WC Unit supplied with Slim Sandwich or Slim Wrapover Seat

Unit Colour:

Matt White (MW)

Phoenix Whirlpools Ltd. Unit 8, Leeds 27 Industrial Estate, Bruntcliffe Ave. Morley, Leeds LS27 OLL

Tel: 0113 201 2260 Email: sales@phoenix-uk.com Web: www.phoenix-uk.com