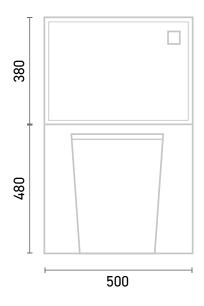

TECHNICAL DATA SHEET

Range: Spectrum Furniture

Type: BTW Unit & Sima WC

SWC50MW SWC50SMW SWWC50SMW

Version/Date: v1 01/24

860

Code:

WC Unit supplied with Slim Sandwich or Slim Wrapover Seat