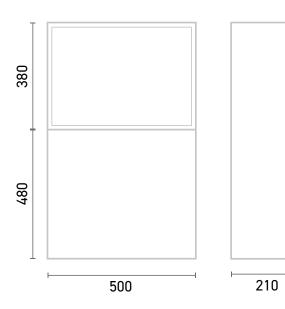

TECHNICAL DATA SHEET

Range: Spectrum Furniture

Type: BTW Unit & Sima WC

SWC50MW SWC50SMW SWWC50SMW

Version/Date: v1 01/24

860

Code:

WC Unit supplied with Slim Sandwich or Slim Wrapover Seat