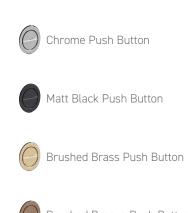

Brushed Bronze Push Button

Guarantee/Aftercare: During installation extra care must be taken to avoid damaging the fittings. We provide a guarantee against faulty manufacture or materials (excluding serviceable parts), providing they have been installed, cared for and used in accordance with our instructions and good plumbing practice.