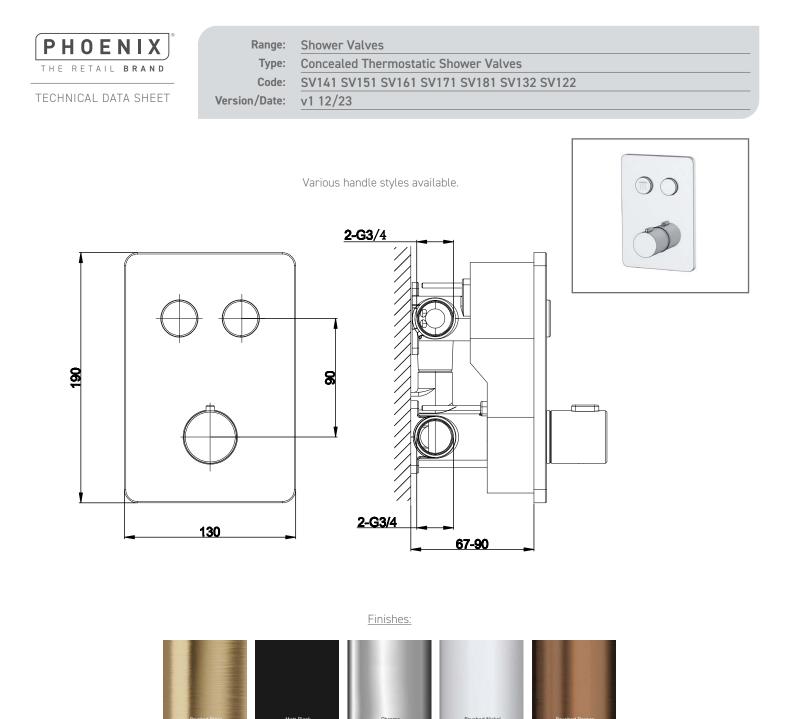

## Information:

High Pressure. Vernet Cartridge. Please be aware that if this valve is being installed with a pump, a negative head version is required to ensure the flow switches detect the valve being turned on.

Phoenix Whirlpools Ltd. Unit 8, Leeds 27 Industrial Estate, Bruntcliffe Ave. Morley, Leeds LS27 OLL Tel: 0113 201 2260 Email: sales@phoenix-uk.com Web: www.phoenix-uk.com

Notes: Drawings may not be to scale. All dimensions in mm unless otherwise stated. Information correct at time of printing but subject to change at any time.