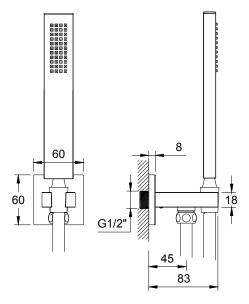

Range: Smooth Brassware

Type: Shower Packs

TECHNICAL DATA SHEET

Code: SMS05 SMS15

Version/Date: v1 12/23

<u>Finishes:</u>