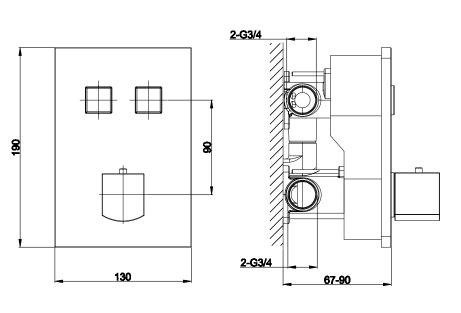

Range: Smooth Brassware

Type: Shower Packs

TECHNICAL DATA SHEET

Code: SMS05 SMS15

Version/Date: v1 12/23

<u>Finishes:</u>