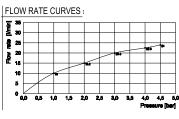

## Information:

High Pressure. Vernet Cartridge. Please be aware that if this valve is being installed with a pump, a negative head version is required to ensure the flow switches detect the valve being turned on.