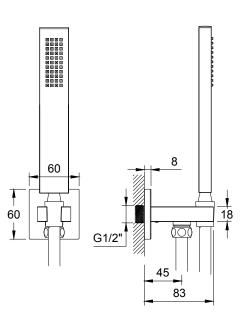

TECHNICAL DATA SHEET

Range: Smooth Brassware

Type: Shower Packs Code: SMS02 SMS12

Version/Date: v1 12/23

## Information:

High Pressure. Vernet Cartridge. Please be aware that if this valve is being installed with a pump, a negative head version is required to ensure the flow switches detect the valve being turned on.