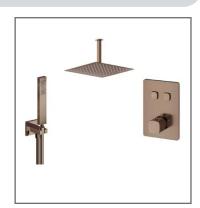

TECHNICAL DATA SHEET

Range: Smooth Brassware

Type: Shower Packs Code: SMS02 SMS12

Version/Date: v1 12/23

















## Information:

High Pressure. Vernet Cartridge. Please be aware that if this valve is being installed with a pump, a negative head version is required to ensure the flow switches detect the valve being turned on.

Guarantee/Aftercare: During installation extra care must be taken to avoid damaging the fittings. We provide a guarantee against faulty manufacture or materials (excluding serviceable parts), providing they have been installed, cared for and used in accordance with our instructions and good plumbing practice. We recommend that all brassware is installed to allow access to serviceable parts as we cannot accept responsibility in the event that access is required.

## Finishes:





Chrome

Brushed Bronze