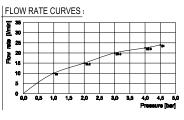

## Information:

High Pressure. Vernet Cartridge. Please be aware that if this valve is being installed with a pump, a negative head version is required to ensure the flow switches detect the valve being turned on.