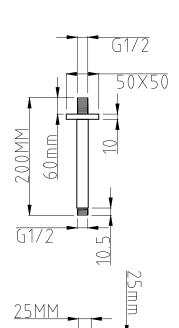

TECHNICAL DATA SHEET

Range: Smooth Brassware

Type: Shower Packs Code: SMS02 SMS12

Version/Date: v1 12/23