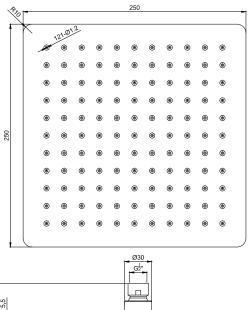

TECHNICAL DATA SHEET

Range: Smooth Brassware

Type: Shower Packs Code: SMS02 SMS12

Version/Date: v1 12/23