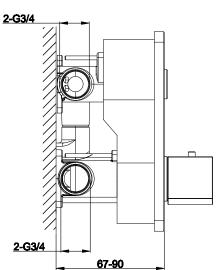

TECHNICAL DATA SHEET

Range: Smooth Brassware

Type: Shower Packs Code: SMS02 SMS12

Version/Date: v1 12/23