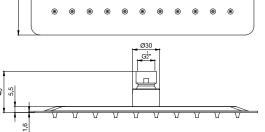

TECHNICAL DATA SHEET

Range: Smooth Brassware

Type: Shower Packs Code: SMS02 SMS12

Version/Date: v1 12/23