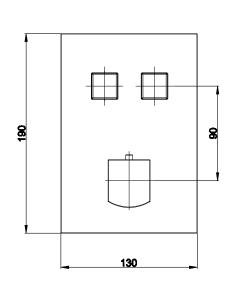

TECHNICAL DATA SHEET

Range: Smooth Brassware

Type: Shower Packs Code: SMS02 SMS12

Version/Date: v1 12/23