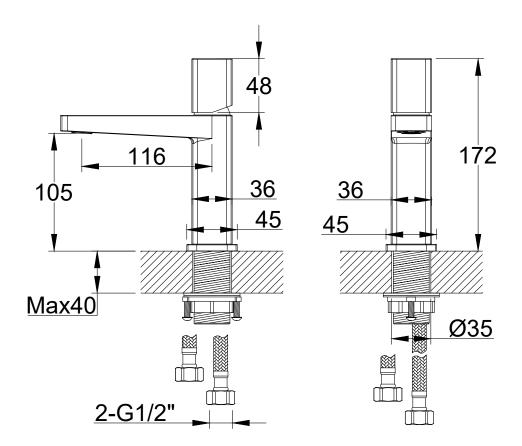

TECHNICAL DATA SHEET

Range: Smooth Brassware

Type: Basin Mono Mixer

Code: SM047 SM009

Version/Date: v1 01/24

Information: Low Pressure.

<u>Guarantee/Aftercare</u>: During installation extra care must be taken to avoid damaging the fittings. We provide a guarantee against faulty manufacture or materials (excluding serviceable parts), providing they have been installed, cared for and used in accordance with our instructions and good plumbing practice. We recommend that all brassware is installed to allow access to serviceable parts as we cannot accept responsibility in the event that access is required.