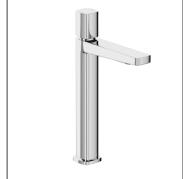

TECHNICAL DATA SHEET

Range: Smooth Brassware

Type: Tall Basin Mono Mixer

Code: SM046 SM005

Version/Date: v1 01/24

<u>Information:</u> Low Pressure.

Guarantee/Aftercare: During installation extra care must be taken to avoid damaging the fittings. We provide a guarantee against faulty manufacture or materials (excluding serviceable parts), providing they have been installed, cared for and used in accordance with our instructions and good plumbing practice. We recommend that all brassware is installed to allow access to serviceable parts as we cannot accept responsibility in the event that access is required.