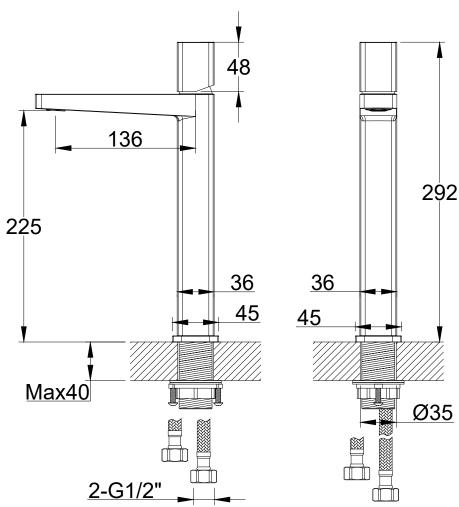

TECHNICAL DATA SHEET

Range: Smooth Brassware

Type: Tall Basin Mono Mixer

Code: SM046 SM005

Version/Date: v1 01/24

<u>Information:</u> Low Pressure.

Guarantee/Aftercare: During installation extra care must be taken to avoid damaging the fittings. We provide a guarantee against faulty manufacture or materials (excluding serviceable parts), providing they have been installed, cared for and used in accordance with our instructions and good plumbing practice. We recommend that all brassware is installed to allow access to serviceable parts as we cannot accept responsibility in the event that access is required.