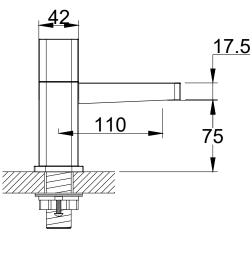

TECHNICAL DATA SHEET

Range: Smooth Brassware

Type: Bath Filler

Code: SM043 SM013

Version/Date: v1 01/24

Information:

Low Pressure.

Guarantee/Aftercare: During installation extra care must be taken to avoid damaging the fittings. We provide a guarantee against faulty manufacture or materials (excluding serviceable parts), providing they have been installed, cared for and used in accordance with our instructions and good plumbing practice. We recommend that all brassware is installed to allow access to serviceable parts as we cannot accept responsibility in the event that access is required.