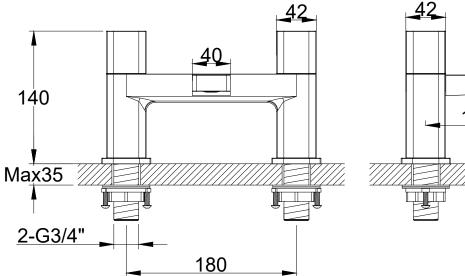

TECHNICAL DATA SHEET

Range: Smooth Brassware

Type: Bath Filler

Code: SM043 SM013

Version/Date: v1 01/24

Information:

Low Pressure.

Guarantee/Aftercare: During installation extra care must be taken to avoid damaging the fittings. We provide a guarantee against faulty manufacture or materials (excluding serviceable parts), providing they have been installed, cared for and used in accordance with our instructions and good plumbing practice. We recommend that all brassware is installed to allow access to serviceable parts as we cannot accept responsibility in the event that access is required.