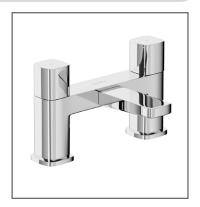

TECHNICAL DATA SHEET

Range: Smooth Brassware

Type: Bath Filler

Code: SM043 SM013

Version/Date: v1 01/24

Information:

Low Pressure.

Guarantee/Aftercare: During installation extra care must be taken to avoid damaging the fittings. We provide a guarantee against faulty manufacture or materials (excluding serviceable parts), providing they have been installed, cared for and used in accordance with our instructions and good plumbing practice. We recommend that all brassware is installed to allow access to serviceable parts as we cannot accept responsibility in the event that access is required.