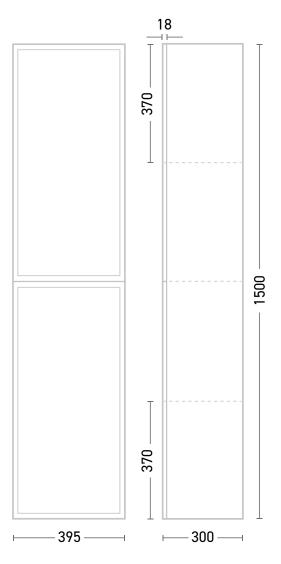

TECHNICAL DATA SHEET

Range: Spectrum Furniture

Type: Twin Door Tall Unit

NS03MW

Version/Date: v1 01/24

Code:

Guarantee/Aftercare: During installation extra care must be taken to avoid damaging the fittings. We provide a guarantee against faulty manufacture or materials (excluding serviceable parts), providing they have been installed, cared for and used in accordance with our instructions and good plumbing practice.

Unit Colour:

Matt White (MW)

Phoenix Whirlpools Ltd. Unit 8, Leeds 27 Industrial Estate, Bruntcliffe Ave. Morley, Leeds LS27 OLL

Tel: 0113 201 2260 Email: sales@phoenix-uk.com Web: www.phoenix-uk.com