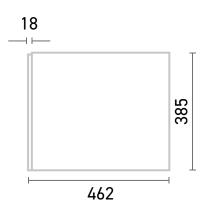

TECHNICAL DATA SHEET

Range: Naturals Furniture

Type: 60 Wall Mounted Unit

Code: NN01

Version/Date: v1 01/23

Guarantee/Aftercare: During installation extra care must be taken to avoid damaging the fittings. We provide a guarantee against faulty manufacture or materials (excluding serviceable parts), providing they have been installed, cared for and used in accordance with our instructions and good plumbing practice.