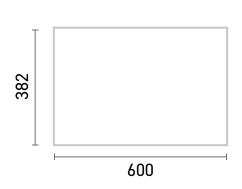

TECHNICAL DATA SHEET

Range: Naturals Furniture

Type: 60 Wall Mounted Unit

Code: NN01

Version/Date: v1 01/23

Guarantee/Aftercare: During installation extra care must be taken to avoid damaging the fittings. We provide a guarantee against faulty manufacture or materials (excluding serviceable parts), providing they have been installed, cared for and used in accordance with our instructions and good plumbing practice.