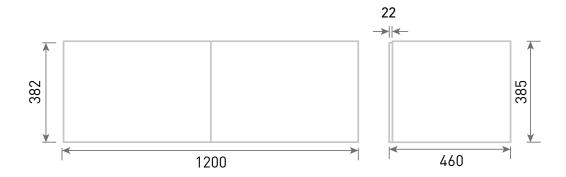

TECHNICAL DATA SHEET

Range: Belgrave Furniture

Type: 120 Wall Mounted Unit

Code: NH03

Version/Date: v2 01/24

Guarantee/Aftercare: During installation extra care must be taken to avoid damaging the fittings. We provide a guarantee against faulty manufacture or materials (excluding serviceable parts), providing they have been installed, cared for and used in accordance with our instructions and good plumbing practice.