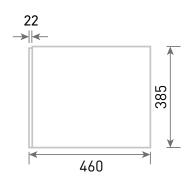

TECHNICAL DATA SHEET

Range: Belgrave Furniture

Type: 60 Wall Mounted Unit

Code: NH01

Version/Date: v2 01/24

Guarantee/Aftercare: During installation extra care must be taken to avoid damaging the fittings. We provide a guarantee against faulty manufacture or materials (excluding serviceable parts), providing they have been installed, cared for and used in accordance with our instructions and good plumbing practice.