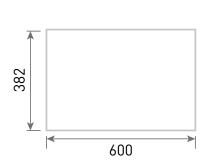

TECHNICAL DATA SHEET

Range: Belgrave Furniture

Type: 60 Wall Mounted Unit

Code: NH01

Version/Date: v2 01/24

Guarantee/Aftercare: During installation extra care must be taken to avoid damaging the fittings. We provide a guarantee against faulty manufacture or materials (excluding serviceable parts), providing they have been installed, cared for and used in accordance with our instructions and good plumbing practice.