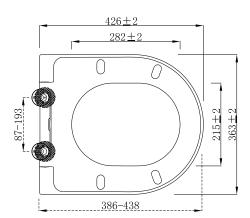

In line with the CE standards for this type of product, there may be a manufacturers tolerance of approximately +/- 2% on the overall dimensions and finish on these products. As per our terms and conditions of guarantee, we cannot be held responsible for the use of dimensions shown for first fix without the actual products on site. All dimensions stated are nominal and are subject to manufacturing tolerances.