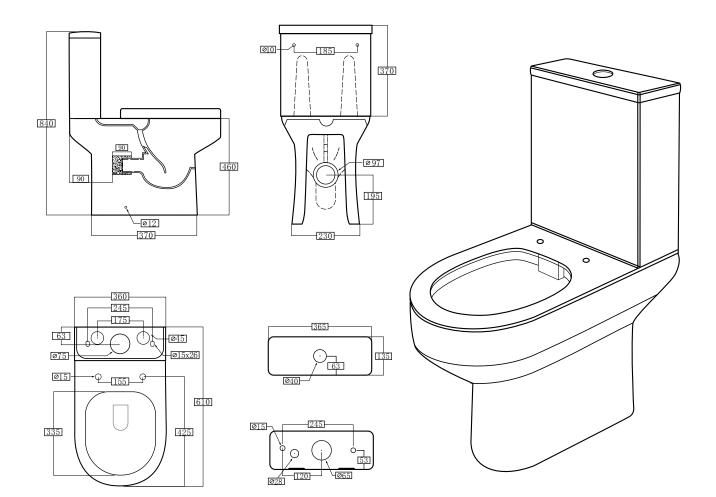

In line with the CE standards for this type of product, there may be a manufacturers tolerance of approximately +/- 2% on the overall dimensions and finish on these products. As per our terms and conditions of guarantee, we cannot be held responsible for the use of dimensions shown for first fix without the actual products on site. All dimensions stated are nominal and are subject to manufacturing tolerances.