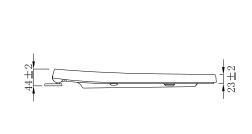

In line with the CE standards for this type of product, there may be a manufacturers tolerance of approximately +/- 2% on the overall dimensions and finish on these products. As per our terms and conditions of guarantee, we cannot be held responsible for the use of dimensions shown for first fix without the actual products on site. All dimensions stated are nominal and are subject to manufacturing tolerances.