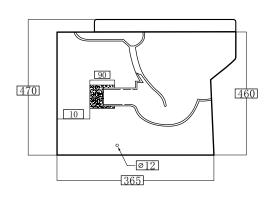

TECHNICAL DATA SHEET

Range: Sanitaryware

Type: Lisa Back to Wall WC

Code: LS084

Version/Date: v1 12/23

<u>Guarantee/Aftercare:</u> During installation extra care must be taken to avoid damaging the fittings. We provide a guarantee against faulty manufacture or materials (excluding serviceable parts), providing they have been installed, cared for and used in accordance with our instructions and good plumbing practice. All products installed in a commercial environment carry a 12 month guarantee. We cannot be held responsible for the use of incorrect dimensions shown for first fix without the actual products on site.

In line with the CE standards for this type of product, there may be a manufacturers tolerance of approximately +/- 2% on the overall dimensions and finish on these products. As per our terms and conditions of guarantee, we cannot be held responsible for the use of dimensions shown for first fix without the actual products on site. All dimensions stated are nominal and are subject to manufacturing tolerances.