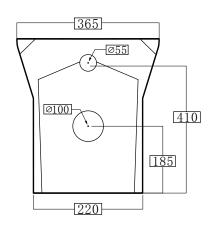

In line with the CE standards for this type of product, there may be a manufacturers tolerance of approximately +/- 2% on the overall dimensions and finish on these products. As per our terms and conditions of guarantee, we cannot be held responsible for the use of dimensions shown for first fix without the actual products on site. All dimensions stated are nominal and are subject to manufacturing tolerances.