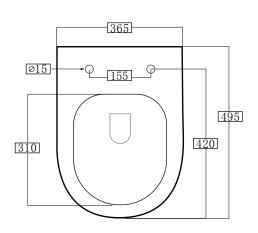

In line with the CE standards for this type of product, there may be a manufacturers tolerance of approximately +/- 2% on the overall dimensions and finish on these products. As per our terms and conditions of guarantee, we cannot be held responsible for the use of dimensions shown for first fix without the actual products on site. All dimensions stated are nominal and are subject to manufacturing tolerances.