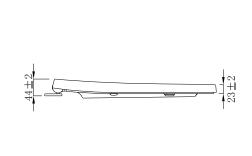

TECHNICAL DATA SHEET

Range: Sanitaryware

Type: Lisa Back to Wall WC

Code: LS084

Version/Date: v1 12/23

<u>Guarantee/Aftercare:</u> During installation extra care must be taken to avoid damaging the fittings. We provide a guarantee against faulty manufacture or materials (excluding serviceable parts), providing they have been installed, cared for and used in accordance with our instructions and good plumbing practice. All products installed in a commercial environment carry a 12 month guarantee. We cannot be held responsible for the use of incorrect dimensions shown for first fix without the actual products on site.

In line with the CE standards for this type of product, there may be a manufacturers tolerance of approximately +/- 2% on the overall dimensions and finish on these products. As per our terms and conditions of guarantee, we cannot be held responsible for the use of dimensions shown for first fix without the actual products on site. All dimensions stated are nominal and are subject to manufacturing tolerances.