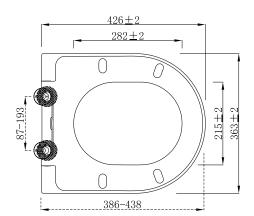

TECHNICAL DATA SHEET

Range: Sanitaryware

Type: Lisa Back to Wall WC

Code: LS084

Version/Date: v1 12/23

<u>Guarantee/Aftercare:</u> During installation extra care must be taken to avoid damaging the fittings. We provide a guarantee against faulty manufacture or materials (excluding serviceable parts), providing they have been installed, cared for and used in accordance with our instructions and good plumbing practice. All products installed in a commercial environment carry a 12 month guarantee. We cannot be held responsible for the use of incorrect dimensions shown for first fix without the actual products on site.

In line with the CE standards for this type of product, there may be a manufacturers tolerance of approximately +/- 2% on the overall dimensions and finish on these products. As per our terms and conditions of guarantee, we cannot be held responsible for the use of dimensions shown for first fix without the actual products on site. All dimensions stated are nominal and are subject to manufacturing tolerances.