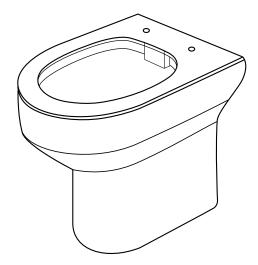

TECHNICAL DATA SHEET

Range: Sanitaryware

Type: Lisa Back to Wall WC

Code: LS084

Version/Date: v1 12/23

<u>Guarantee/Aftercare:</u> During installation extra care must be taken to avoid damaging the fittings. We provide a guarantee against faulty manufacture or materials (excluding serviceable parts), providing they have been installed, cared for and used in accordance with our instructions and good plumbing practice. All products installed in a commercial environment carry a 12 month guarantee. We cannot be held responsible for the use of incorrect dimensions shown for first fix without the actual products on site.