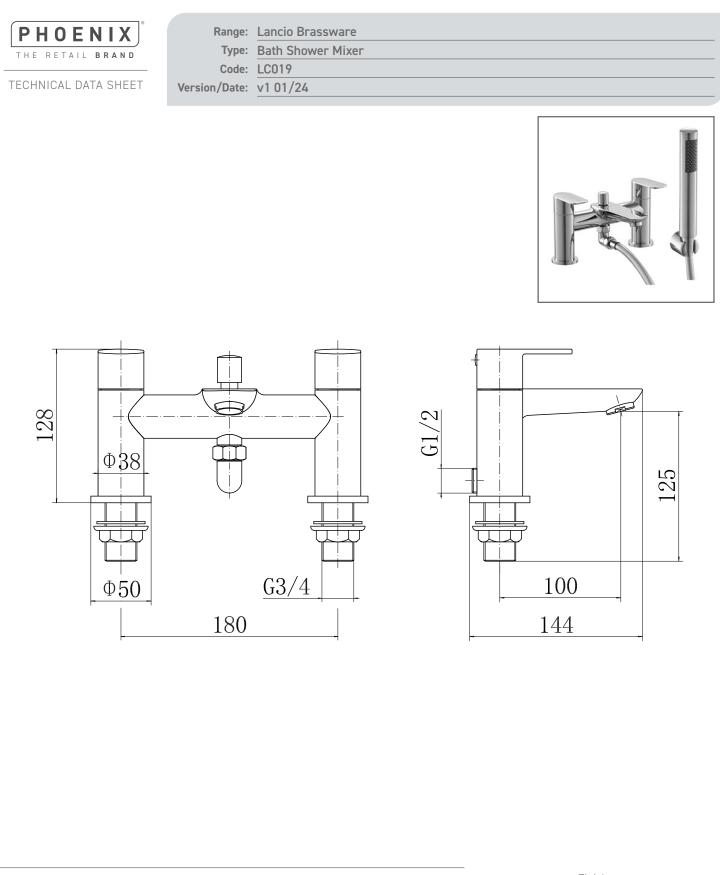

Information: Medium Pressure.

<u>Guarantee/Aftercare</u>: During installation extra care must be taken to avoid damaging the fittings. We provide a guarantee against faulty manufacture or materials (excluding serviceable parts), providing they have been installed, cared for and used in accordance with our instructions and good plumbing practice. We recommend that all brassware is installed to allow access to serviceable parts as we cannot accept responsibility in the event that access is required.

<u>Finishes:</u>

Chrome

Phoenix Whirlpools Ltd. Unit 8, Leeds 27 Industrial Estate, Bruntcliffe Ave. Morley, Leeds LS27 OLL Tel: 0113 201 2260 Email: sales@phoenix-uk.com Web: www.phoenix-uk.com

Notes: Drawings may not be to scale. All dimensions in mm unless otherwise stated. Information correct at time of printing but subject to change at any time.