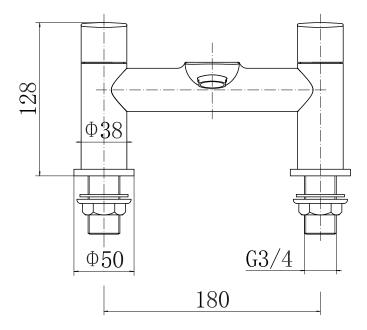

TECHNICAL DATA SHEET

Range: Lancio Brassware

Type: Bath Filler

Code: LC013

Version/Date: v1 01/24

Information: Low Pressure.

<u>Guarantee/Aftercare</u>: During installation extra care must be taken to avoid damaging the fittings. We provide a guarantee against faulty manufacture or materials (excluding serviceable parts), providing they have been installed, cared for and used in accordance with our instructions and good plumbing practice. We recommend that all brassware is installed to allow access to serviceable parts as we cannot accept responsibility in the event that access is required.