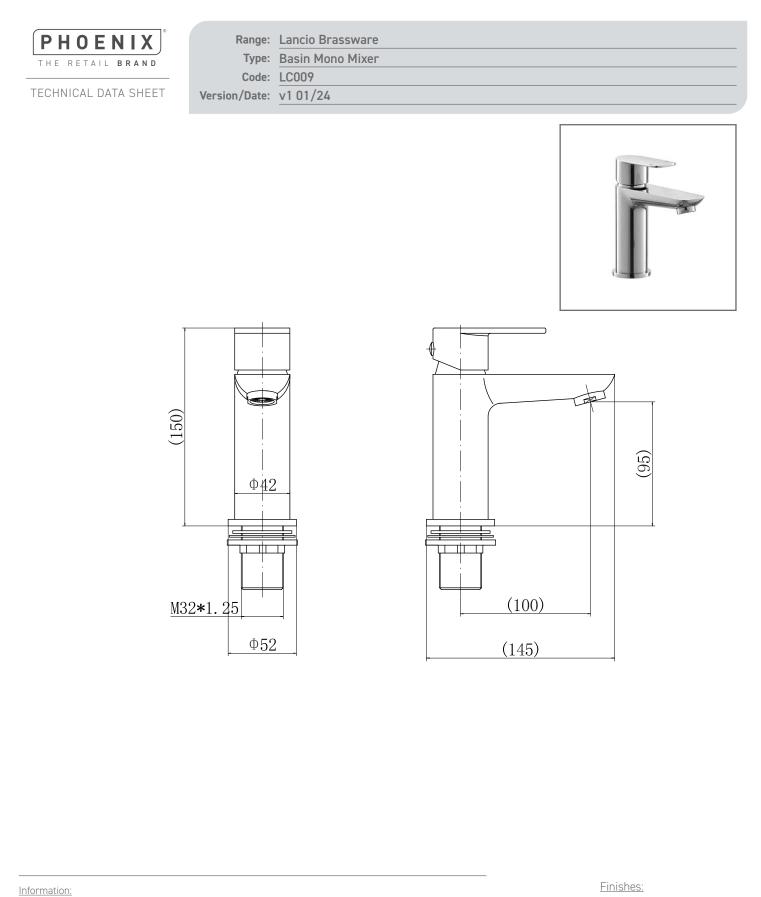

Low Pressure.

Chrome

Phoenix Whirlpools Ltd. Unit 8, Leeds 27 Industrial Estate, Bruntcliffe Ave. Morley, Leeds LS27 OLL Tel: 0113 201 2260 Email: sales@phoenix-uk.com Web: www.phoenix-uk.com

Notes: Drawings may not be to scale. All dimensions in mm unless otherwise stated. Information correct at time of printing but subject to change at any time.