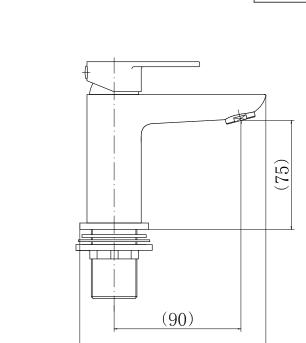

118)

M32**\***1.25

 $\Phi 38$ 

Φ48

Τ

Phoenix Whirlpools Ltd. Unit 8, Leeds 27 Industrial Estate, Bruntcliffe Ave. Morley, Leeds LS27 OLL Tel: 0113 201 2260 Email: sales@phoenix-uk.com Web: www.phoenix-uk.com

Notes: Drawings may not be to scale. All dimensions in mm unless otherwise stated. Information correct at time of printing but subject to change at any time.