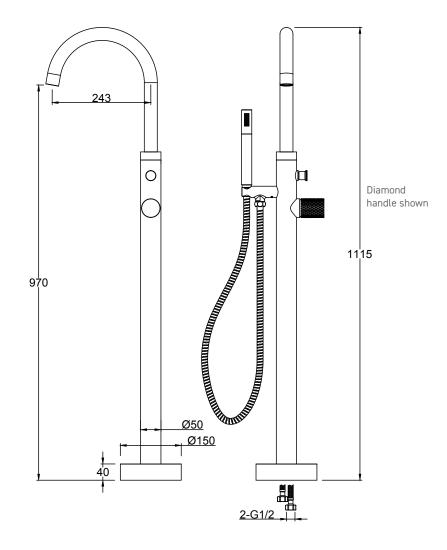

TECHNICAL DATA SHEET

Range: Brassware

Type: Groove Fluted Freestanding Bath Shower Mixer

Code: GF060 GF020

Version/Date: v2 01/24

## Information:

Minimum Operating Pressure: 1.0 Bar High Pressure

Guarantee/Aftercare: During installation extra care must be taken to avoid damaging the fittings. We provide a guarantee against faulty manufacture or materials (excluding serviceable parts), providing they have been installed, cared for and used in accordance with our instructions and good plumbing practice. We recommend that all brassware is installed to allow access to serviceable parts as we cannot accept responsibility in the event that access is required.