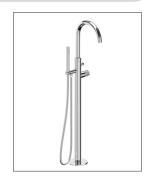

TECHNICAL DATA SHEET

Range: Brassware

Type: Groove Fluted Freestanding Bath Shower Mixer

Code: GF060 GF020

Version/Date: v2 01/24