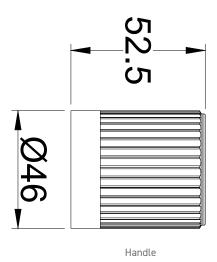

TECHNICAL DATA SHEET

Range: Brassware

Type: Groove Fluted Freestanding Bath Shower Mixer

Code: GF060 GF020

Version/Date: v2 01/24