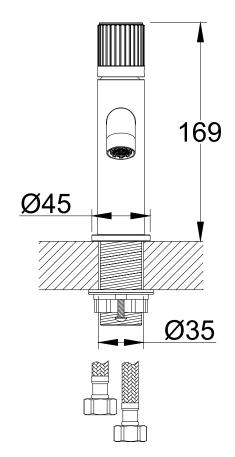

TECHNICAL DATA SHEET

Range: Brassware

Type: Groove Fluted Basin Mono Mixer

Code: GF047 GF009

Version/Date: v2 01/24