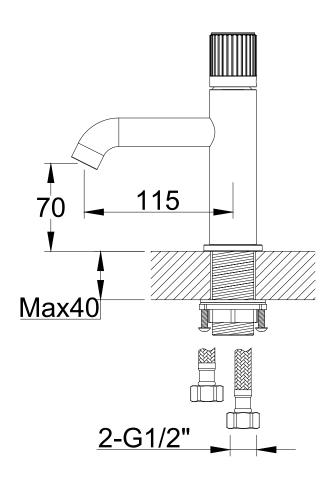

TECHNICAL DATA SHEET

Range: Brassware

Type: Groove Fluted Basin Mono Mixer

Code: GF047 GF009

Version/Date: v2 01/24