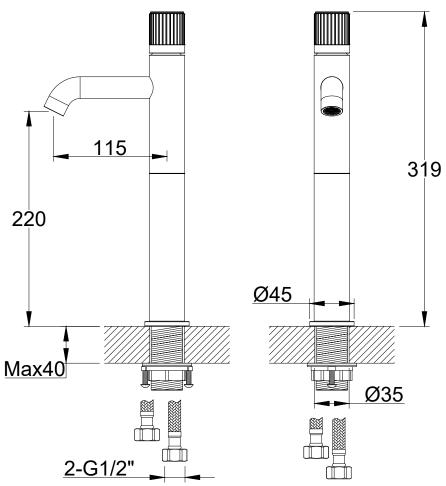

TECHNICAL DATA SHEET

Range: Brassware

Type: Groove Fluted Tall Basin Mono Mixer

Code: GF046 GF005

Version/Date: v2 01/24