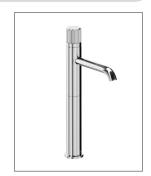

TECHNICAL DATA SHEET

Range: Brassware

Type: Groove Fluted Tall Basin Mono Mixer

Code: GF046 GF005

Version/Date: v2 01/24

Chrome

Brushed Bronze

Phoenix Whirlpools Ltd. Unit 8, Leeds 27 Industrial Estate, Bruntcliffe Ave. Morley, Leeds LS27 OLL

Tel: 0113 201 2260 Email: sales@phoenix-uk.com Web: www.phoenix-uk.com