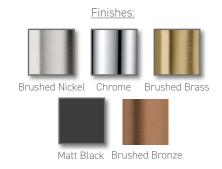

TECHNICAL DATA SHEET

Range: Various

Type: Exposed Thermostatic Valve

DIS04 DIS13 LNS04 LNS13 KNS11 KNS13 KNS15 ETS11 ETS13 ETS15 GFS04 GFS14

Version/Date: v2 12/23

Code:

Various finishes. Various handles.

Groove Fluted Handle Detail