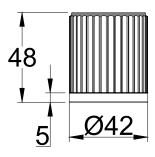

TECHNICAL DATA SHEET

Range: Various

Type: Exposed Thermostatic Valve

DIS04 DIS13 LNS04 LNS13 KNS11 KNS13 KNS15 ETS11 ETS13 ETS15 GFS04 GFS14

Version/Date: v2 12/23

Code:

Various finishes. Various handles.

Groove Fluted Handle Detail