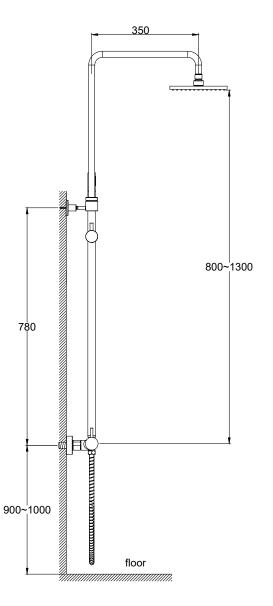

TECHNICAL DATA SHEET

Range: Various

Type: Exposed Thermostatic Valve

DIS04 DIS13 LNS04 LNS13 KNS11 KNS13 KNS15 ETS11 ETS13 ETS15 GFS04 GFS14

Version/Date: v2 12/23

Code:

Various finishes. Various handles.

Groove Fluted Handle Detail