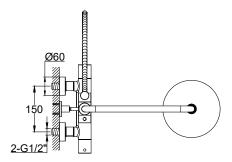

TECHNICAL DATA SHEET

Range: Various

Type: Exposed Thermostatic Valve

DIS04 DIS13 LNS04 LNS13 KNS11 KNS13 KNS15 ETS11 ETS13 ETS15 GFS04 GFS14

Version/Date: v2 12/23

Code:

Various finishes. Various handles.

Groove Fluted Handle Detail