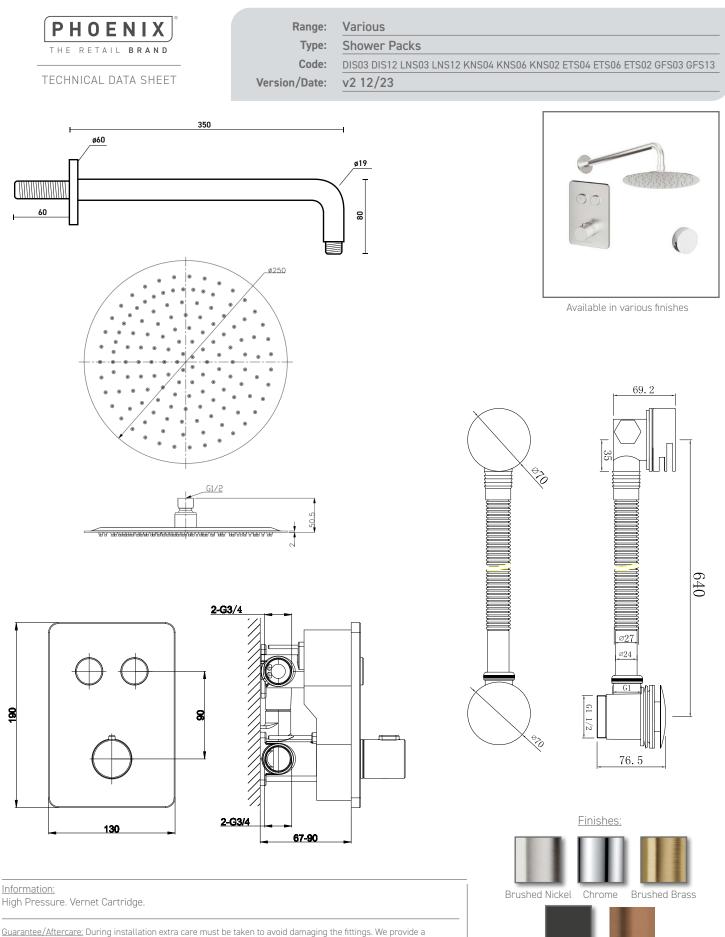

<u>Guarantee/Aftercare</u>: During installation extra care must be taken to avoid damaging the fittings. We provide a guarantee against faulty manufacture or materials (excluding serviceable parts), providing they have been installed, cared for and used in accordance with our instructions and good plumbing practice. We recommend that all brassware is installed to allow access to serviceable parts as we cannot accept responsibility in the event that access is required.