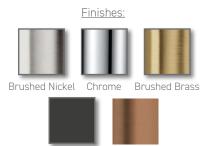

TECHNICAL DATA SHEET

Range: Various

Type: Shower Packs

**Code:** DIS02 DIS11 LNS02 LNS11 KNS10 KNS12 KNS14 ETS10 ETS12 ETS14 GFS02 GFS12

Version/Date: v2 12/23

Available in various finishes

<u>Guarantee/Aftercare</u>: During installation extra care must be taken to avoid damaging the fittings. We provide a guarantee against faulty manufacture or materials (excluding serviceable parts), providing they have been installed, cared for and used in accordance with our instructions and good plumbing practice. We recommend that all brassware is installed to allow access to serviceable parts as we cannot accept responsibility in the event that access is required.

Matt Black Brushed Bronze

Phoenix Whirlpools Ltd. Unit 8, Leeds 27 Industrial Estate, Bruntcliffe Ave. Morley, Leeds LS27 OLL

Tel: 0113 201 2260 Email: sales@phoenix-uk.com Web: www.phoenix-uk.com