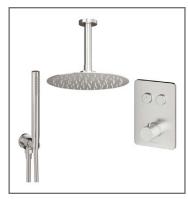

TECHNICAL DATA SHEET

Range: Various

Type: Shower Packs

**Code:** DIS02 DIS11 LNS02 LNS11 KNS10 KNS12 KNS14 ETS10 ETS12 ETS14 GFS02 GFS12

Version/Date: v2 12/23

Available in various finishes

<u>Guarantee/Aftercare</u>: During installation extra care must be taken to avoid damaging the fittings. We provide a guarantee against faulty manufacture or materials (excluding serviceable parts), providing they have been installed, cared for and used in accordance with our instructions and good plumbing practice. We recommend that all brassware is installed to allow access to serviceable parts as we cannot accept responsibility in the event that access is required.