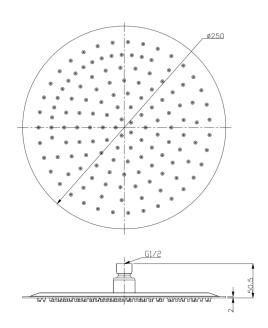

TECHNICAL DATA SHEET

Range: Various

Type: Shower Packs

**Code:** DIS02 DIS11 LNS02 LNS11 KNS10 KNS12 KNS14 ETS10 ETS12 ETS14 GFS02 GFS12

Version/Date: v2 12/23

Available in various finishes

<u>Guarantee/Aftercare</u>: During installation extra care must be taken to avoid damaging the fittings. We provide a guarantee against faulty manufacture or materials (excluding serviceable parts), providing they have been installed, cared for and used in accordance with our instructions and good plumbing practice. We recommend that all brassware is installed to allow access to serviceable parts as we cannot accept responsibility in the event that access is required.