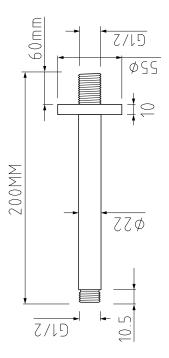

TECHNICAL DATA SHEET

Range: Various

Type: Shower Packs

**Code:** DIS02 DIS11 LNS02 LNS11 KNS10 KNS12 KNS14 ETS10 ETS12 ETS14 GFS02 GFS12

Version/Date: v2 12/23

Available in various finishes

<u>Guarantee/Aftercare</u>: During installation extra care must be taken to avoid damaging the fittings. We provide a guarantee against faulty manufacture or materials (excluding serviceable parts), providing they have been installed, cared for and used in accordance with our instructions and good plumbing practice. We recommend that all brassware is installed to allow access to serviceable parts as we cannot accept responsibility in the event that access is required.