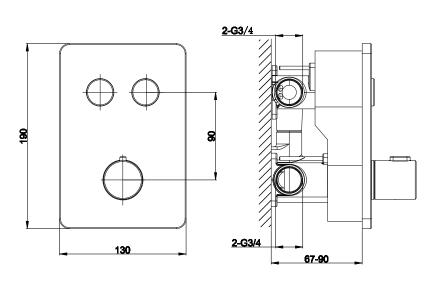

TECHNICAL DATA SHEET

Range: Various

Type: Shower Packs

**Code:** DIS02 DIS11 LNS02 LNS11 KNS10 KNS12 KNS14 ETS10 ETS12 ETS14 GFS02 GFS12

Version/Date: v2 12/23

Available in various finishes

<u>Guarantee/Aftercare</u>: During installation extra care must be taken to avoid damaging the fittings. We provide a guarantee against faulty manufacture or materials (excluding serviceable parts), providing they have been installed, cared for and used in accordance with our instructions and good plumbing practice. We recommend that all brassware is installed to allow access to serviceable parts as we cannot accept responsibility in the event that access is required.