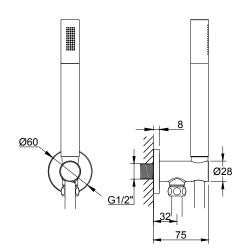

TECHNICAL DATA SHEET

Range: Various

Type: Shower Packs

**Code:** DIS02 DIS11 LNS02 LNS11 KNS10 KNS12 KNS14 ETS10 ETS12 ETS14 GFS02 GFS12

Version/Date: v2 12/23

Available in various finishes

<u>Guarantee/Aftercare</u>: During installation extra care must be taken to avoid damaging the fittings. We provide a guarantee against faulty manufacture or materials (excluding serviceable parts), providing they have been installed, cared for and used in accordance with our instructions and good plumbing practice. We recommend that all brassware is installed to allow access to serviceable parts as we cannot accept responsibility in the event that access is required.