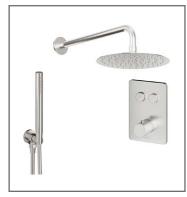

TECHNICAL DATA SHEET

Range: Various

Type: Shower Packs

Code: DIS01 DIS10 LNS01 LNS10 KNS03 KNS05 KNS01 ETS03 ETS05 ETS01 GFS01 GFS10

Version/Date: v2 12/23

Available in various finishes & various valve handles

Information:

High Pressure. Vernet Cartridge.

Guarantee/Aftercare: During installation extra care must be taken to avoid damaging the fittings. We provide a guarantee against faulty manufacture or materials (excluding serviceable parts), providing they have been installed, cared for and used in accordance with our instructions and good plumbing practice. We recommend that all brassware is installed to allow access to serviceable parts as we cannot accept responsibility in the event that access is required.