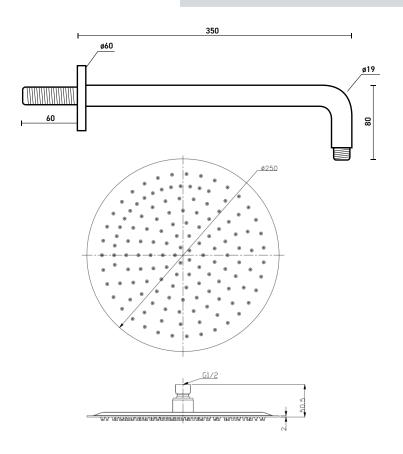

TECHNICAL DATA SHEET

Range: Various

Type: Shower Packs

Code: DIS01 DIS10 LNS01 LNS10 KNS03 KNS05 KNS01 ETS03 ETS05 ETS01 GFS01 GFS10

Version/Date: v2 12/23

Available in various finishes & various valve handles

Information:

High Pressure. Vernet Cartridge.

Guarantee/Aftercare: During installation extra care must be taken to avoid damaging the fittings. We provide a guarantee against faulty manufacture or materials (excluding serviceable parts), providing they have been installed, cared for and used in accordance with our instructions and good plumbing practice. We recommend that all brassware is installed to allow access to serviceable parts as we cannot accept responsibility in the event that access is required.