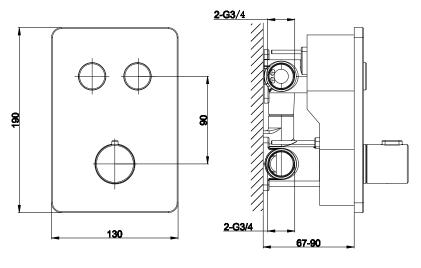

TECHNICAL DATA SHEET

Range: Various

Type: Shower Packs

Code: DIS01 DIS10 LNS01 LNS10 KNS03 KNS05 KNS01 ETS03 ETS05 ETS01 GFS01 GFS10

Version/Date: v2 12/23

Available in various finishes & various valve handles

Information:

High Pressure. Vernet Cartridge.

Guarantee/Aftercare: During installation extra care must be taken to avoid damaging the fittings. We provide a guarantee against faulty manufacture or materials (excluding serviceable parts), providing they have been installed, cared for and used in accordance with our instructions and good plumbing practice. We recommend that all brassware is installed to allow access to serviceable parts as we cannot accept responsibility in the event that access is required.