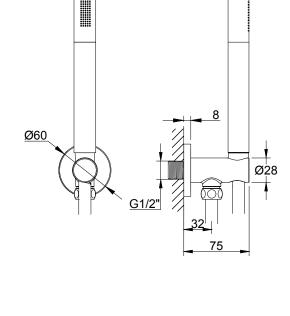

TECHNICAL DATA SHEET

Range: Various

Type: Shower Packs

Code: DIS01 DIS10 LNS01 LNS10 KNS03 KNS05 KNS01 ETS03 ETS05 ETS01 GFS01 GFS10

Version/Date: v2 12/23

Available in various finishes & various valve handles

Information:

High Pressure. Vernet Cartridge.

Guarantee/Aftercare: During installation extra care must be taken to avoid damaging the fittings. We provide a guarantee against faulty manufacture or materials (excluding serviceable parts), providing they have been installed, cared for and used in accordance with our instructions and good plumbing practice. We recommend that all brassware is installed to allow access to serviceable parts as we cannot accept responsibility in the event that access is required.