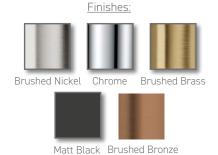

TECHNICAL DATA SHEET

Range: Various

Type: Shower Packs

Code: DIS01 DIS10 LNS01 LNS10 KNS03 KNS05 KNS01 ETS03 ETS05 ETS01 GFS01 GFS10

Version/Date: v2 12/23

Available in various finishes & various valve handles