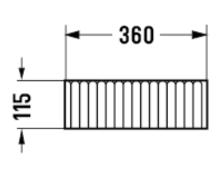

TECHNICAL DATA SHEET

Range: Vanity Basins

Type: Groove Fluted Ceramic Basin

Code: VB550

Version/Date: v1 01/24

No taphole. No overflow.

Guarantee/Aftercare: During installation extra care must be taken to avoid damaging the fittings. We provide a guarantee against faulty manufacture or materials (excluding serviceable parts), providing they have been installed, cared for and used in accordance with our instructions and good plumbing practice. All products installed in a commercial environment carry a 12 month guarantee. We cannot be held responsible for the use of incorrect dimensions shown for first fix without the actual products on site.

In line with the CE standards for this type of product, there may be a manufacturers tolerance of approximately +/- 2% on the overall dimensions and finish on these products. As per our terms and conditions of guarantee, we cannot be held responsible for the use of dimensions shown for first fix without the actual products on site. All dimensions stated are nominal and are subject to manufacturing tolerances.