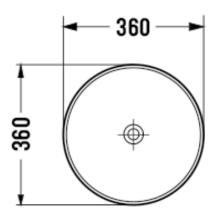

TECHNICAL DATA SHEET

Range: Vanity Basins

Type: Groove Fluted Ceramic Basin

Code: VB550

Version/Date: v1 01/24

No taphole. No overflow.

Guarantee/Aftercare: During installation extra care must be taken to avoid damaging the fittings. We provide a guarantee against faulty manufacture or materials (excluding serviceable parts), providing they have been installed, cared for and used in accordance with our instructions and good plumbing practice. All products installed in a commercial environment carry a 12 month guarantee. We cannot be held responsible for the use of incorrect dimensions shown for first fix without the actual products on site.

In line with the CE standards for this type of product, there may be a manufacturers tolerance of approximately +/- 2% on the overall dimensions and finish on these products. As per our terms and conditions of guarantee, we cannot be held responsible for the use of dimensions shown for first fix without the actual products on site. All dimensions stated are nominal and are subject to manufacturing tolerances.