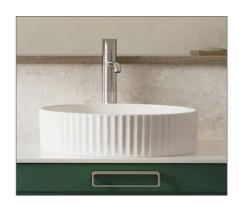

TECHNICAL DATA SHEET

Range: Vanity Basins

Type: Groove Fluted Ceramic Basin

Code: VB550

Version/Date: v1 01/24

No taphole. No overflow.

Guarantee/Aftercare: During installation extra care must be taken to avoid damaging the fittings. We provide a guarantee against faulty manufacture or materials (excluding serviceable parts), providing they have been installed, cared for and used in accordance with our instructions and good plumbing practice. All products installed in a commercial environment carry a 12 month guarantee. We cannot be held responsible for the use of incorrect dimensions shown for first fix without the actual products on site.

Finishes:

Phoenix Whirlpools Ltd. Unit 8, Leeds 27 Industrial Estate, Bruntcliffe Ave. Morley, Leeds LS27 OLL

Tel: 0113 201 2260 Email: sales@phoenix-uk.com Web: www.phoenix-uk.com