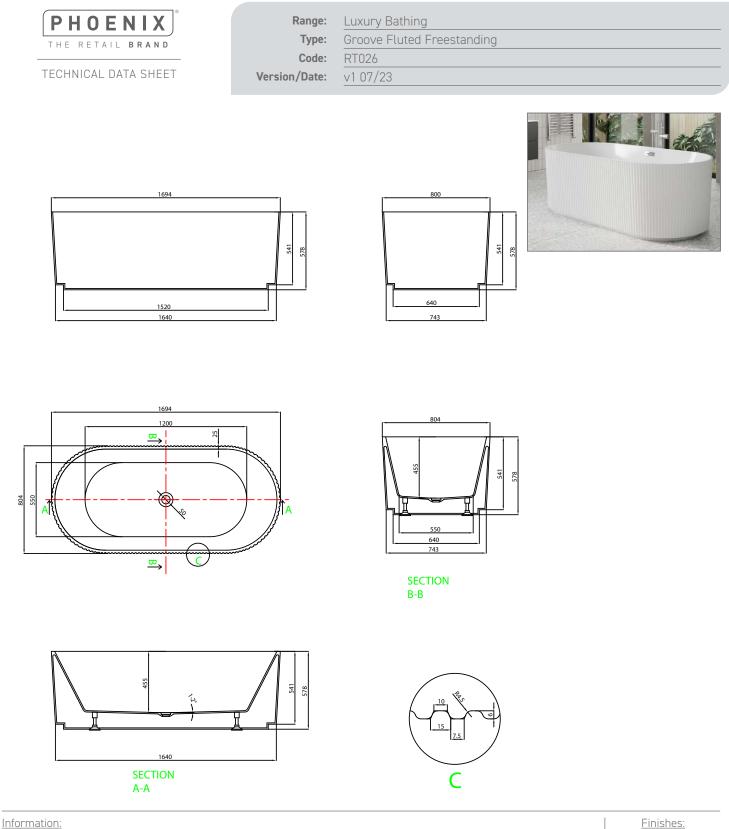

Capacity: 265 Litres

<u>Guarantee/Aftercare</u>; During installation extra care must be taken to avoid damaging the fittings. We provide a guarantee against faulty manufacture or materials (excluding serviceable parts), providing they have been installed, cared for and used in accordance with our instructions and good plumbing practice. All products installed in a commercial environment carry a 12 month guarantee. We cannot be held responsible for the use of incorrect dimensions shown for first fix without the actual products on site.

In line with the CE standards for this type of product, there may be a manufacturers tolerance of approximately +/- 2% on the overall dimensions and finish on these products. As per our terms and conditions of guarantee, we cannot be held responsible for the use of dimensions shown for first fix without the actual products on site. All dimensions stated are nominal and are subject to manufacturing tolerances.