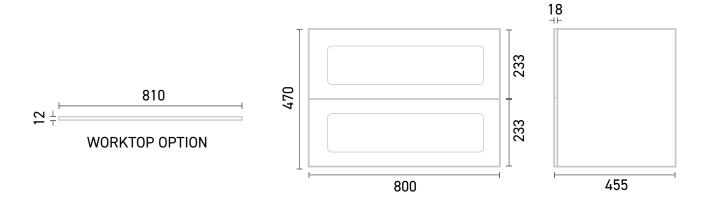

TECHNICAL DATA SHEET

Range: Balmoral Furniture

Type: 80 Wall Mounted Unit & White Carrara Worktop

Code: NE02PBWC NE02YXWC NE02HGWC

Version/Date: v1 01/24

Guarantee/Aftercare: During installation extra care must be taken to avoid damaging the fittings. We provide a guarantee against faulty manufacture or materials (excluding serviceable parts), providing they have been installed, cared for and used in accordance with our instructions and good plumbing practice.