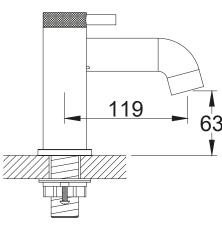

TECHNICAL DATA SHEET

Range: Brassware

Type: Sima Knurled Bath Filler

Code: KN022 KN032 KN012

Version/Date: v1 06/23