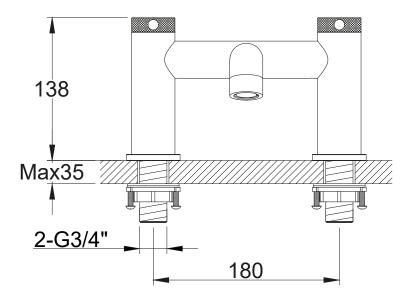

TECHNICAL DATA SHEET

Range: Brassware

Type: Sima Knurled Bath Filler

Code: KN022 KN032 KN012

Version/Date: v1 06/23











## Information:

Guarantee/Aftercare: During installation extra care must be taken to avoid damaging the fittings. We provide a guarantee against faulty manufacture or materials (excluding serviceable parts), providing they have been installed, cared for and used in accordance with our instructions and good plumbing practice. We recommend that all brassware is installed to allow access to serviceable parts as we cannot accept responsibility in the event that access is required.





Matt Black

Finishes:

Chrome