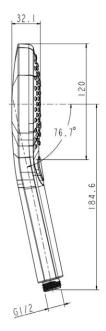

TECHNICAL DATA SHEET

Range: Shower Packs

Type: Doccia

Code: DOC107

Version/Date: v2 03/24

Information:

High Pressure+. Vernet Cartridge.

<u>Guarantee/Aftercare</u>: During installation extra care must be taken to avoid damaging the fittings. We provide a guarantee against faulty manufacture or materials (excluding serviceable parts), providing they have been installed, cared for and used in accordance with our instructions and good plumbing practice. We recommend that all brassware is installed to allow access to serviceable parts as we cannot accept responsibility in the event that access is required.

## Hose

High Pressure+. Vernet Cartridge.

<u>Guarantee/Aftercare</u>; During installation extra care must be taken to avoid damaging the fittings. We provide a guarantee against faulty manufacture or materials (excluding serviceable parts), providing they have been installed, cared for and used in accordance with our instructions and good plumbing practice. We recommend that all brassware is installed to allow access to serviceable parts as we cannot accept responsibility in the event that access is required.