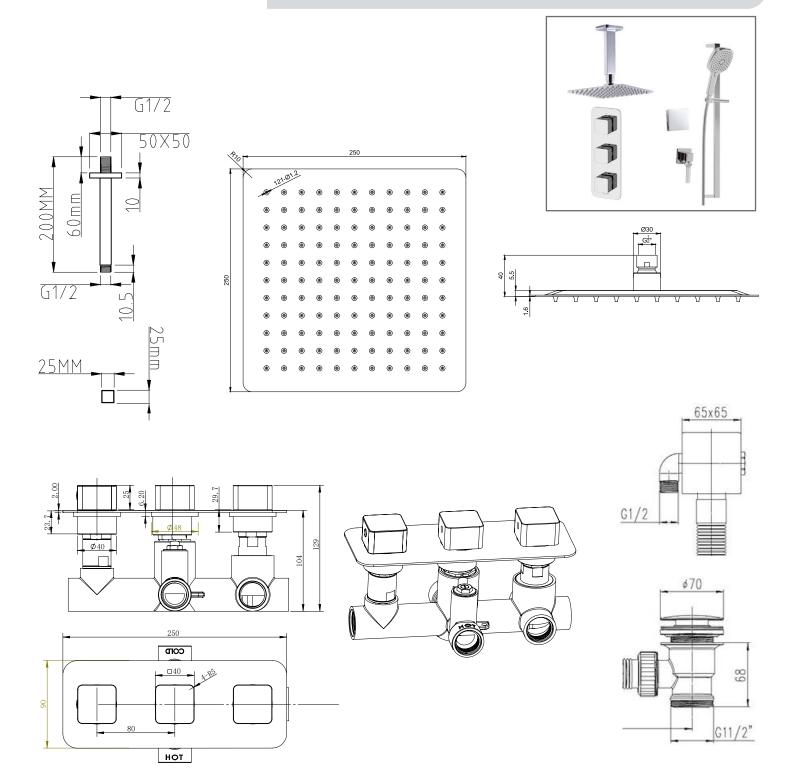

TECHNICAL DATA SHEET

Range: Shower Packs

Type: Doccia

Code: DOC107

Version/Date: v2 03/24

Information:

High Pressure+. Vernet Cartridge.

<u>Guarantee/Aftercare</u>: During installation extra care must be taken to avoid damaging the fittings. We provide a guarantee against faulty manufacture or materials (excluding serviceable parts), providing they have been installed, cared for and used in accordance with our instructions and good plumbing practice. We recommend that all brassware is installed to allow access to serviceable parts as we cannot accept responsibility in the event that access is required.

Range: Shower Packs

Type: Doccia
Code: DOC107

Version/Date: v2 03/24

## Hose

High Pressure+. Vernet Cartridge.

<u>Guarantee/Aftercare</u>; During installation extra care must be taken to avoid damaging the fittings. We provide a guarantee against faulty manufacture or materials (excluding serviceable parts), providing they have been installed, cared for and used in accordance with our instructions and good plumbing practice. We recommend that all brassware is installed to allow access to serviceable parts as we cannot accept responsibility in the event that access is required.