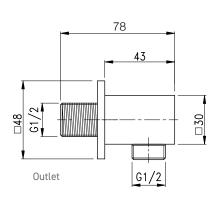

## Hose

High Pressure+. Vernet Cartridge.

<u>Guarantee/Aftercare</u>; During installation extra care must be taken to avoid damaging the fittings. We provide a guarantee against faulty manufacture or materials (excluding serviceable parts), providing they have been installed, cared for and used in accordance with our instructions and good plumbing practice. We recommend that all brassware is installed to allow access to serviceable parts as we cannot accept responsibility in the event that access is required.