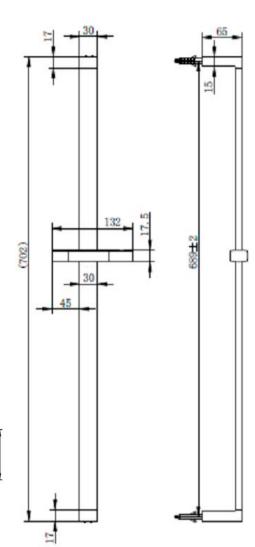

TECHNICAL DATA SHEET

Range: Shower Packs

Type: Doccia

Code: DOC107

Version/Date: v2 03/24

Information:

High Pressure+. Vernet Cartridge.

<u>Guarantee/Aftercare</u>: During installation extra care must be taken to avoid damaging the fittings. We provide a guarantee against faulty manufacture or materials (excluding serviceable parts), providing they have been installed, cared for and used in accordance with our instructions and good plumbing practice. We recommend that all brassware is installed to allow access to serviceable parts as we cannot accept responsibility in the event that access is required.

## Hose

High Pressure+. Vernet Cartridge.

<u>Guarantee/Aftercare</u>; During installation extra care must be taken to avoid damaging the fittings. We provide a guarantee against faulty manufacture or materials (excluding serviceable parts), providing they have been installed, cared for and used in accordance with our instructions and good plumbing practice. We recommend that all brassware is installed to allow access to serviceable parts as we cannot accept responsibility in the event that access is required.