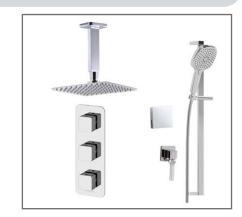

TECHNICAL DATA SHEET

Range: Shower Packs

Type: Doccia

Code: DOC107

Version/Date: v2 03/24

Information:

High Pressure+. Vernet Cartridge.

<u>Guarantee/Aftercare</u>: During installation extra care must be taken to avoid damaging the fittings. We provide a guarantee against faulty manufacture or materials (excluding serviceable parts), providing they have been installed, cared for and used in accordance with our instructions and good plumbing practice. We recommend that all brassware is installed to allow access to serviceable parts as we cannot accept responsibility in the event that access is required.

Range: Shower Packs

Type: Doccia
Code: DOC107

Version/Date: v2 03/24