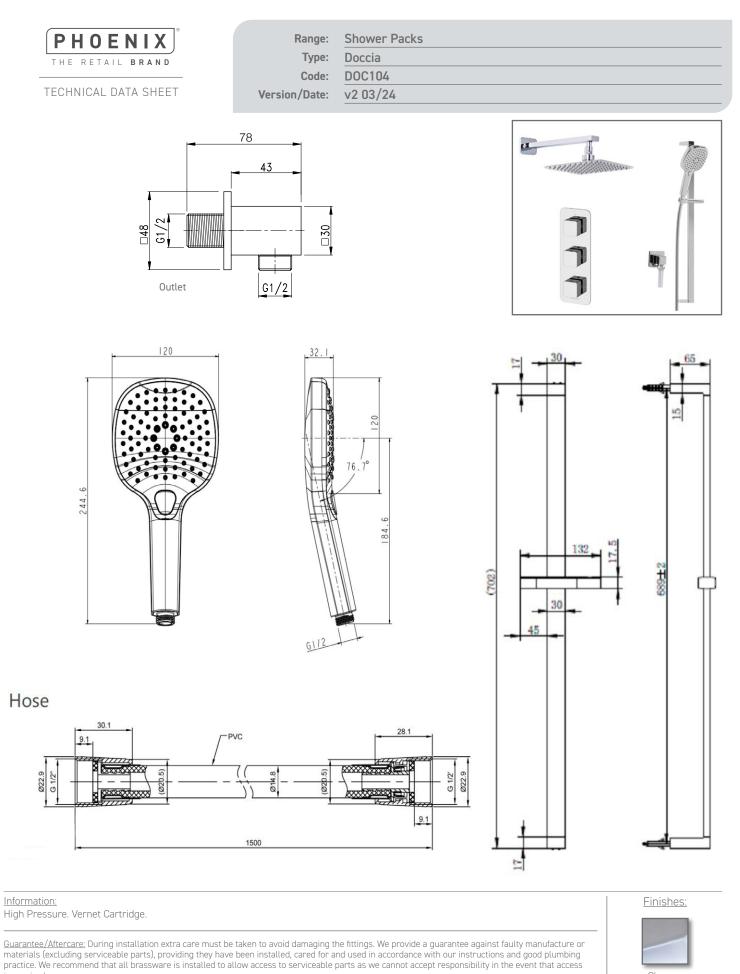

Information: High Pressure. Vernet Cartridge.

<u>Guarantee/Aftercare</u>: During installation extra care must be taken to avoid damaging the fittings. We provide a guarantee against faulty manufacture or materials (excluding serviceable parts), providing they have been installed, cared for and used in accordance with our instructions and good plumbing practice. We recommend that all brassware is installed to allow access to serviceable parts as we cannot accept responsibility in the event that access is required.

Chrome

Phoenix Whirlpools Ltd. Unit 8, Leeds 27 Industrial Estate, Bruntcliffe Ave. Morley, Leeds LS27 OLL Tel: 0113 201 2260 Email: sales@phoenix-uk.com Web: www.phoenix-uk.com

Notes: Drawings may not be to scale. All dimensions in mm unless otherwise stated. Information correct at time of printing but subject to change at any time.

Notes: Drawings may not be to scale. All dimensions in mm unless otherwise stated. Information correct at time of printing but subject to change at any time.