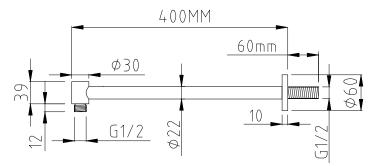

## Information:

<u>Guarantee/Aftercare</u>: During installation extra care must be taken to avoid damaging the fittings. We provide a guarantee against faulty manufacture or materials (excluding serviceable parts), providing they have been installed, cared for and used in accordance with our instructions and good plumbing practice. We recommend that all brassware is installed to allow access to serviceable parts as we cannot accept responsibility in the event that access is required.



Finishes:

Chrome

Phoenix Whirlpools Ltd. Unit 8, Leeds 27 Industrial Estate, Bruntcliffe Ave. Morley, Leeds LS27 OLL Tel: 0113 201 2260 Email: sales@phoenix-uk.com Web: www.phoenix-uk.com

Notes: Drawings may not be to scale. All dimensions in mm unless otherwise stated. Information correct at time