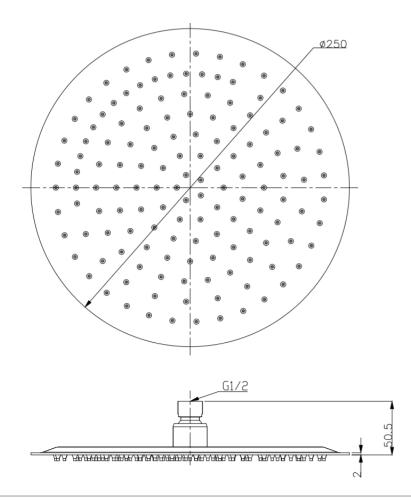

TECHNICAL DATA SHEET

Range: Shower Heads

Type: 250mm Round Head & Wall Arm

Code: SH073

Version/Date: v2 12/23