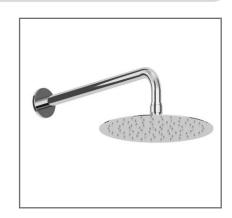

TECHNICAL DATA SHEET

Range: Shower Heads

Type: 250mm Round Head & Wall Arm

Code: SH073

Version/Date: v2 12/23