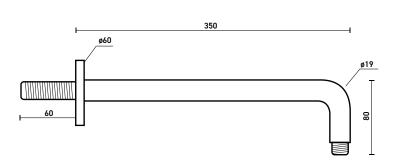

TECHNICAL DATA SHEET

Range: Shower Heads

Type: 250mm Round Head & Wall Arm

Code: SH073

Version/Date: v2 12/23