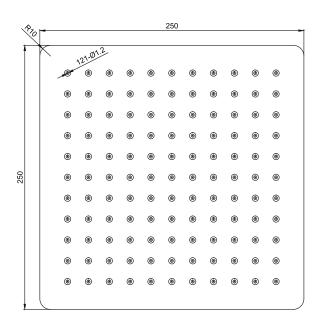

TECHNICAL DATA SHEET

Range: Shower Heads

Type: 250mm Head & Wall Arm

Code: SH071

Version/Date: v1 04/23