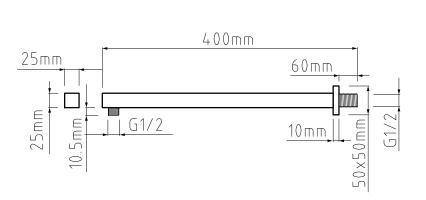

TECHNICAL DATA SHEET

Range: Shower Heads

Type: 250mm Head & Wall Arm

Code: SH071

Version/Date: v1 04/23