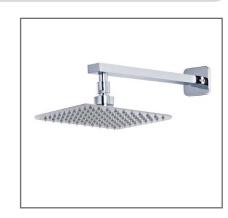

TECHNICAL DATA SHEET

Range: Shower Heads

Type: 250mm Head & Wall Arm

Code: SH071

Version/Date: v1 04/23