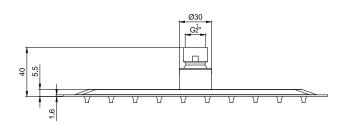

TECHNICAL DATA SHEET

Range: Shower Heads

Type: 250mm Head & Wall Arm

Code: SH071

Version/Date: v1 04/23