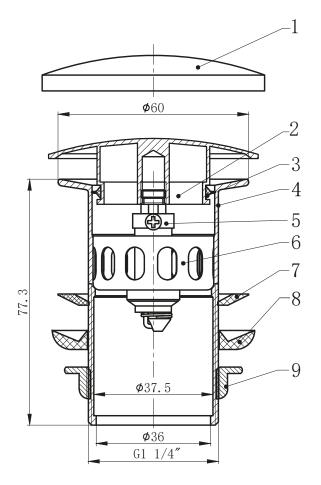

| 9   | Nut                      | 1   | Zinc Alloy |
|-----|--------------------------|-----|------------|
| 8   | Rubber Washer            | 1   | Rubber     |
| 7   | Rubber Washer            | 1   | Rubber     |
| 6   | Basket                   | 1   | Steel      |
| 5   | Spring inner core        | 1   | Brass      |
| 4   | G1 1/4Slotted waste body | 1   | Brass      |
| 3   | Sealing ring             | 1   | Rubber     |
| 2   | Big Cover                | 1   | Brass      |
| 1   | Protective cover         | 1   | PE         |
| No. | Name                     | Qty | Material   |