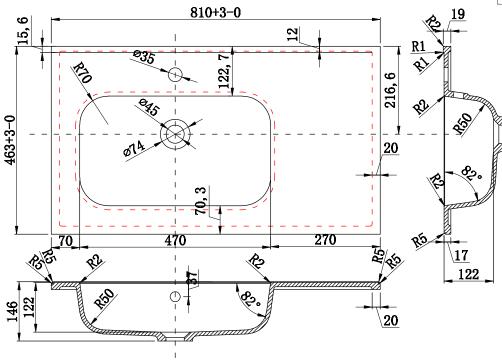

TECHNICAL DATA SHEET

Range: I-Zone®

Type: Round Mineral Cast Offset Basin

Code: VB107 VB108

Version/Date: v1 03/23

VB107 = 1 Taphole VB108 is reflected of above

| Information:                                                                                                                                                                                                                                                                                                                                                                   | <u>Finishes:</u> |
|--------------------------------------------------------------------------------------------------------------------------------------------------------------------------------------------------------------------------------------------------------------------------------------------------------------------------------------------------------------------------------|------------------|
|                                                                                                                                                                                                                                                                                                                                                                                |                  |
| <u>Guarantee/Aftercare</u> : During installation extra care must be taken to avoid damaging the fittings. We provide a guarantee against faulty manufacture or materials (excluding serviceable parts), providing they have been installed, cared for and used in accordance with our instructions and good plumbing practice. We recommend that all brassware is installed to |                  |
| allow access to serviceable parts as we cannot accept responsibility in the event that access is required.                                                                                                                                                                                                                                                                     | White            |