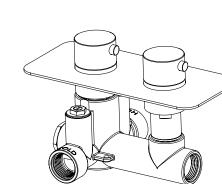

| THE RETAIL BRAND     | Range:        | Concealed Shower Valves |
|----------------------|---------------|-------------------------|
|                      | Туре:         | Single Function         |
|                      | Code:         | SV001R0 SV001SQ         |
| TECHNICAL DATA SHEET | Version/Date: | v1 03/23                |
|                      |               |                         |