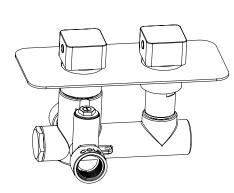

| THE RETAIL BRAND     | Range:        | Concealed Shower Valves |
|----------------------|---------------|-------------------------|
|                      | Туре:         | Single Function         |
|                      | Code:         | SV001R0 SV001SQ         |
| TECHNICAL DATA SHEET | Version/Date: | v1 03/23                |
|                      |               |                         |