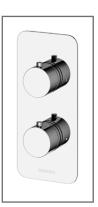

| THE RETAIL BRAND     | Range:        | Concealed Shower Valves |
|----------------------|---------------|-------------------------|
|                      | Туре:         | Single Function         |
|                      | Code:         | SV001R0 SV001SQ         |
| TECHNICAL DATA SHEET | Version/Date: | v1 03/23                |
|                      |               |                         |