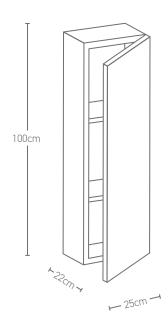

TECHNICAL DATA SHEET

Range: I-Zone Furniture

Type: Wall Storage Unit

Code: SC25 SC30

Version/Date: v1 05/22

<u>Guarantee/Aftercare</u>: During installation extra care must be taken to avoid damaging the fittings. We provide a guarantee against faulty manufacture or materials (excluding serviceable parts), providing they have been installed, cared for and used in accordance with our instructions and good plumbing practice.