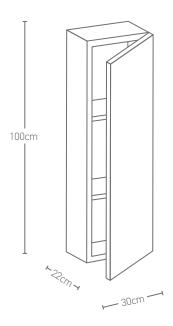

TECHNICAL DATA SHEET

Range: I-Zone Furniture

Type: Wall Storage Unit

Code: SC25 SC30

Version/Date: v1 05/22

<u>Guarantee/Aftercare</u>: During installation extra care must be taken to avoid damaging the fittings. We provide a guarantee against faulty manufacture or materials (excluding serviceable parts), providing they have been installed, cared for and used in accordance with our instructions and good plumbing practice.