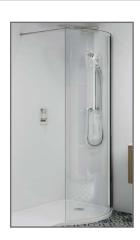

TECHNICAL DATA SHEET

Range: Shower Enclosures

Type: Curved Wetroom Panel

Code: \$10008

Version/Date: v1 04/23

<u>\_\_\_900</u> 795

<u>Information:</u> Easy clean glass, Lifetime guarantee, Tempered safety glass.

Height: 200cm 8mm Safety Glass Tray not supplied Finishes:

Guarantee/Aftercare: During installation extra care must be taken to avoid damaging the fittings. We provide a guarantee against faulty manufacture or materials (excluding serviceable parts), providing they have been installed, cared for and used in accordance with our instructions and good plumbing practice.