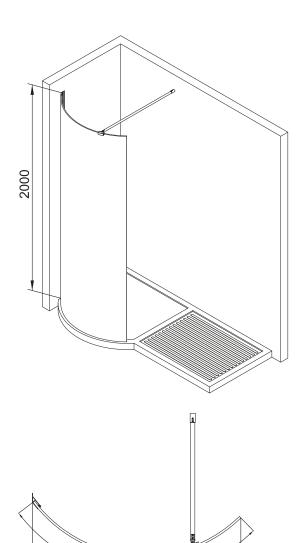

TECHNICAL DATA SHEET

Range: Shower Enclosures

Type: Curved Wetroom Panel

Code: \$10008

Version/Date: v1 04/23

<u>\_\_\_900</u> 795

<u>Information:</u> Easy clean glass, Lifetime guarantee, Tempered safety glass.

Height: 200cm 8mm Safety Glass Tray not supplied Finishes:

Guarantee/Aftercare: During installation extra care must be taken to avoid damaging the fittings. We provide a guarantee against faulty manufacture or materials (excluding serviceable parts), providing they have been installed, cared for and used in accordance with our instructions and good plumbing practice.