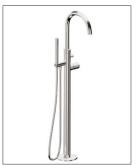

TECHNICAL DATA SHEET

Range: Brassware

Type: Livello Freestanding Bath Shower Mixer - Nickel/Chrome

Code: LN050 LN020

Version/Date: v1 04/23

Livello Handle

Information:

<u>Guarantee/Aftercare</u>: During installation extra care must be taken to avoid damaging the fittings. We provide a guarantee against faulty manufacture or materials (excluding serviceable parts), providing they have been installed, cared for and used in accordance with our instructions and good plumbing practice. We recommend that all brassware is installed to allow access to serviceable parts as we cannot accept responsibility in the event that access is required.