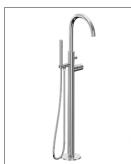

TECHNICAL DATA SHEET

Range: Brassware

Type: Livello Freestanding Bath Shower Mixer - Nickel/Chrome

Code: LN050 LN020

Version/Date: v1 04/23

Livello Handle

Information:

<u>Guarantee/Aftercare</u>: During installation extra care must be taken to avoid damaging the fittings. We provide a guarantee against faulty manufacture or materials (excluding serviceable parts), providing they have been installed, cared for and used in accordance with our instructions and good plumbing practice. We recommend that all brassware is installed to allow access to serviceable parts as we cannot accept responsibility in the event that access is required.