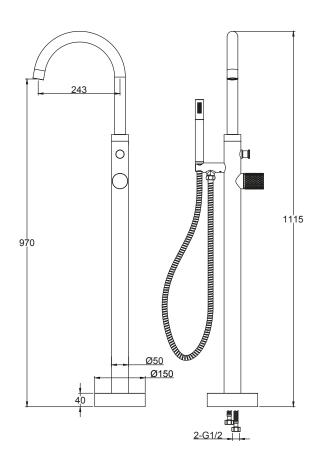

TECHNICAL DATA SHEET

Range: Brassware

Type: Livello Freestanding Bath Shower Mixer - Nickel/Chrome

Code: LN050 LN020

Version/Date: v1 04/23

Livello Handle

Information:

<u>Guarantee/Aftercare</u>: During installation extra care must be taken to avoid damaging the fittings. We provide a guarantee against faulty manufacture or materials (excluding serviceable parts), providing they have been installed, cared for and used in accordance with our instructions and good plumbing practice. We recommend that all brassware is installed to allow access to serviceable parts as we cannot accept responsibility in the event that access is required.